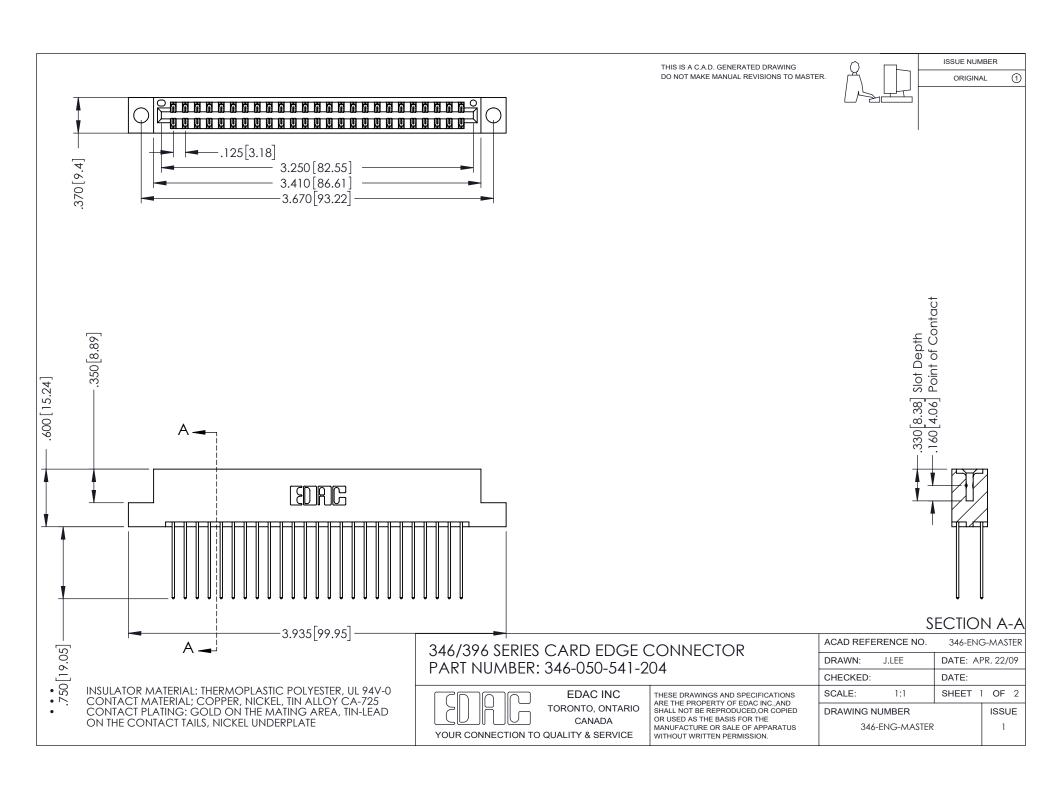

THIS IS A C.A.D. GENERATED DRAWING DO NOT MAKE MANUAL REVISIONS TO MASTER.

ORIGINAL 1

ISSUE NUMBER

**Contact Code 555** 

**Contact Code 556** 

INSULATOR MATERIAL: THERMOPLASTIC POLYESTER, UL 94V-0 CONTACT MATERIAL; COPPER, NICKEL, TIN ALLOY CA-725 CONTACT PLATING: GOLD ON THE MATING AREA, TIN-LEAD

ON THE CONTACT TAILS, NICKEL UNDERPLATE

## 346/396 SERIES CARD EDGE CONNECTOR CONTACT CODE 555,556,558,559,560 DIMENSIONS

YOUR CONNECTION TO QUALITY & SERVICE

**EDAC INC** TORONTO, ONTARIO CANADA

THESE DRAWINGS AND SPECIFICATIONS ARE THE PROPERTY OF EDAC INC.,AND SHALL NOT BE REPRODUCED, OR COPIED OR USED AS THE BASIS FOR THE MANUFACTURE OR SALE OF APPARATUS WITHOUT WRITTEN PERMISSION.

|   | ACAD REFERENCE NO. | 346-ENG-MASTER   |
|---|--------------------|------------------|
|   | DRAWN: J.LEE       | DATE: APR. 22/09 |
| ) | CHECKED:           | DATE:            |
|   | SCALE: 1:1         | SHEET 2 OF 2     |
|   | DRAWING NUMBER     | ISSUE            |
|   | 346-ENG-MASTER     | 1                |