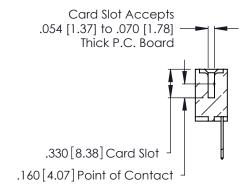

THIS IS A C.A.D. GENERATED DRAWING DO NOT MAKE MANUAL REVISIONS TO MASTER.

ISSUE NUMBER

ORIGINAL

1

**Contact Code 555** 

Contact Code 556

**Contact Code 558** 

**Contact Code 559** 

Contact Code 560

INSULATOR MATERIAL: THERMOPLASTIC POLYESTER, UL 94V-0 CONTACT MATERIAL; COPPER, NICKEL, TIN ALLOY CA-725 CONTACT PLATING: GOLD ON THE MATING AREA, TIN-LEAD ON THE CONTACT TAILS, NICKEL UNDERPLATE