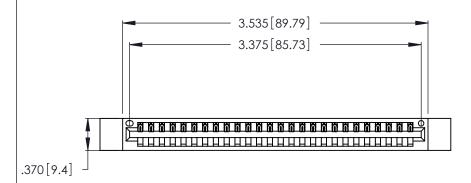

<u>Contact Dimensions:</u>
522-P.C. Tail .025 Sq. (0.64 Sq.) - Tail LG. =.440 (11.18)
.125 (3.18) Contact Spacing x .250 (6.35) Row Spacing

THIS IS A C.A.D. GENERATED DRAWING DO NOT MAKE MANUAL REVISIONS TO MASTER.

- INSULATOR MATERIAL: THERMOPLASTIC POLYESTER, UL 94V-0 CONTACT MATERIAL; COPPER, NICKEL, TIN ALLOY CA-725
- CONTACT PLATING: GOLD ON THE MATING AREA, TIN-LEAD ON THE CONTACT TAILS, NICKEL UNDERPLATE

346/396 SERIES CARD EDGE CONNECTOR PART NUMBER: 346-026-522-112