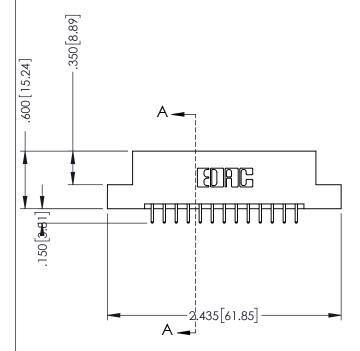

346-ENG-MASTER

**SECTION A-A** 

ISSUE NUMBER ORIGINAL 1

## 346/396 SERIES CARD EDGE CONNECTOR CONTACT CODE 555,556,558,559,560 DIMENSIONS

YOUR CONNECTION TO QUALITY & SERVICE

**EDAC INC** TORONTO, ONTARIO CANADA

THESE DRAWINGS AND SPECIFICATIONS ARE THE PROPERTY OF EDAC INC.,AND SHALL NOT BE REPRODUCED, OR COPIED OR USED AS THE BASIS FOR THE MANUFACTURE OR SALE OF APPARATUS WITHOUT WRITTEN PERMISSION.

|  | ACAD REFERENCE NO. | 346-ENG-MASTER   |  |
|--|--------------------|------------------|--|
|  | DRAWN: J.LEE       | DATE: APR. 22/09 |  |
|  | CHECKED:           | DATE:            |  |
|  | SCALE: 1:1         | SHEET 2 OF 2     |  |
|  | DRAWING NUMBER     | ISSUE            |  |
|  | 346-ENG-MASTER     | 1                |  |