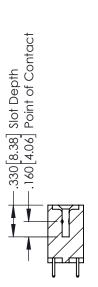

## **Contact Code 555**

## **Contact Code 556**

INSULATOR MATERIAL: THERMOPLASTIC POLYESTER, UL 94V-0 CONTACT MATERIAL; COPPER, NICKEL, TIN ALLOY CA-725 CONTACT PLATING: GOLD ON THE MATING AREA, TIN-LEAD

ON THE CONTACT TAILS, NICKEL UNDERPLATE