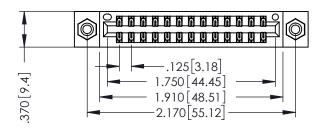

THIS IS A C.A.D. GENERATED DRAWING DO NOT MAKE MANUAL REVISIONS TO MASTER.

ISSUE NUMBER

ORIGINAL

1

INSULATOR MATERIAL: THERMOPLASTIC POLYESTER, UL 94V-0 CONTACT MATERIAL; COPPER, NICKEL, TIN ALLOY CA-725 CONTACT PLATING: GOLD ON THE MATING AREA, TIN-LEAD

ON THE CONTACT TAILS, NICKEL UNDERPLATE

346/396 SERIES CARD EDGE CONNECTOR PART NUMBER: 346-026-521-208

YOUR CONNECTION TO QUALITY & SERVICE

**EDAC INC** TORONTO, ONTARIO CANADA

ARE THE PROPERTY OF EDAC INC.,AND SHALL NOT BE REPRODUCED, OR COPIED OR USED AS THE BASIS FOR THE MANUFACTURE OR SALE OF APPARATUS WITHOUT WRITTEN PERMISSION.

THESE DRAWINGS AND SPECIFICATIONS

| ACAD REFERENCE NO. |       | 346-ENG-MASTER |           |
|--------------------|-------|----------------|-----------|
| DRAWN:             | J.LEE | DATE: AF       | PR. 22/09 |
| CHECKED:           |       | DATE:          |           |
| SCALE:             | 1:1   | SHEET          | OF 2      |
| DRAWING NUMBER     |       |                | ISSUE     |
|                    |       |                |           |