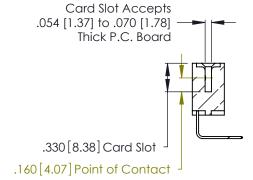

Contact Dimensions:
558-90 Degree Bend (Code 541 Contacts)
See Sheet 2 for Contact Code 555, 556, 558, 559, 560 Dimensions

.370 [9.4]

- INSULATOR MATERIAL: THERMOPLASTIC POLYESTER, UL 94V-0 CONTACT MATERIAL; COPPER, NICKEL, TIN ALLOY CA-725
- CONTACT PLATING: GOLD ON THE MATING AREA, TIN-LEAD ON THE CONTACT TAILS, NICKEL UNDERPLATE