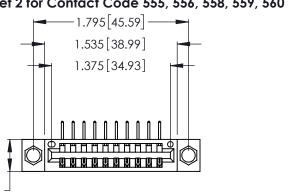

THIS IS A C.A.D. GENERATED DRAWING DO NOT MAKE MANUAL REVISIONS TO MASTER.

ISSUE NUMBER

ORIGINAL

1

**Contact Code 555** 

Contact Code 556

**Contact Code 558** 

**Contact Code 559** 

**Contact Code 560** 

INSULATOR MATERIAL: THERMOPLASTIC POLYESTER, UL 94V-0 CONTACT MATERIAL; COPPER, NICKEL, TIN ALLOY CA-725 CONTACT PLATING: GOLD ON THE MATING AREA, TIN-LEAD

ON THE CONTACT TAILS, NICKEL UNDERPLATE

346/396 SERIES CARD EDGE CONNECTOR CONTACT CODE 555,556,558,559,560 DIMENSIONS

YOUR CONNECTION TO QUALITY & SERVICE

**EDAC INC** TORONTO, ONTARIO CANADA

THESE DRAWINGS AND SPECIFICATIONS ARE THE PROPERTY OF EDAC INC.,AND SHALL NOT BE REPRODUCED, OR COPIED OR USED AS THE BASIS FOR THE MANUFACTURE OR SALE OF APPARATUS WITHOUT WRITTEN PERMISSION.