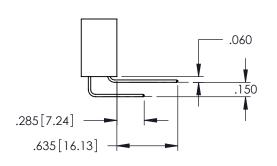

<u>Contact Dimensions:</u>
525-P.C. Tail .018 Sq.(0.46 Sq.) - Tail LG=.150(3.81)
.100 (2.54) Contact Spacing x .200 (5.08) Row Spacing

1

INSULATOR MATERIAL: THERMOPLASTIC PBT BLACK, UL 94V-0

CONTACT MATERIAL; COPPER TIN ALLOY

CONTACT PLATING: GOLD ON THE MATING AREA, TIN PLATING ON THE CONTACT TAILS, NICKEL UNDERPLATE

| 345/395 SERIES CARD EDGE CONNECTOR |
|------------------------------------|
| PART NUMBER: 345-084-525-507       |