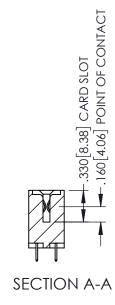

<u>Contact Dimensions:</u>
525-P.C. Tail .018 Sq.(0.46 Sq.) - Tail LG=.150(3.81)
.100 (2.54) Contact Spacing x .200 (5.08) Row Spacing

1

INSULATOR MATERIAL: THERMOPLASTIC PBT BLACK, UL 94V-0

CONTACT MATERIAL; COPPER TIN ALLOY

CONTACT PLATING: GOLD ON THE MATING AREA, TIN PLATING ON THE CONTACT TAILS, NICKEL UNDERPLATE

| 345/395 SERIES CARD EDGE CONNECTOR |
|------------------------------------|
| PART NUMBER: 345-084-525-507       |