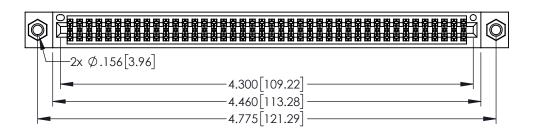

<u>Contact Dimensions:</u>
525-P.C. Tail .018 Sq.(0.46 Sq.) - Tail LG=.150(3.81)
.100 (2.54) Contact Spacing x .200 (5.08) Row Spacing

1

INSULATOR MATERIAL: THERMOPLASTIC PBT BLACK, UL 94V-0

CONTACT MATERIAL; COPPER TIN ALLOY

CONTACT PLATING: GOLD ON THE MATING AREA, TIN PLATING ON THE CONTACT TAILS, NICKEL UNDERPLATE

| 345/395 SERIES CARD EDGE CONNECTOR |
|------------------------------------|
| PART NUMBER: 345-084-525-507       |