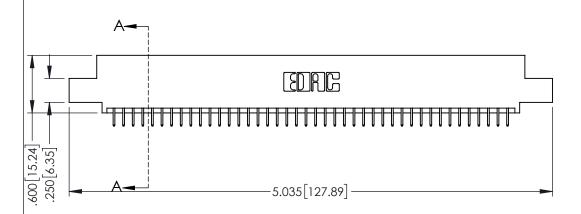

<u>Contact Dimensions:</u>
525-P.C. Tail .018 Sq.(0.46 Sq.) - Tail LG=.150(3.81)
.100 (2.54) Contact Spacing x .200 (5.08) Row Spacing

1

INSULATOR MATERIAL: THERMOPLASTIC PBT BLACK, UL 94V-0

CONTACT MATERIAL; COPPER TIN ALLOY

CONTACT PLATING: GOLD ON THE MATING AREA, TIN PLATING ON THE CONTACT TAILS, NICKEL UNDERPLATE

| 345/395 SERIES CARD EDGE CONNECTOR |
|------------------------------------|
| PART NUMBER: 345-084-525-507       |