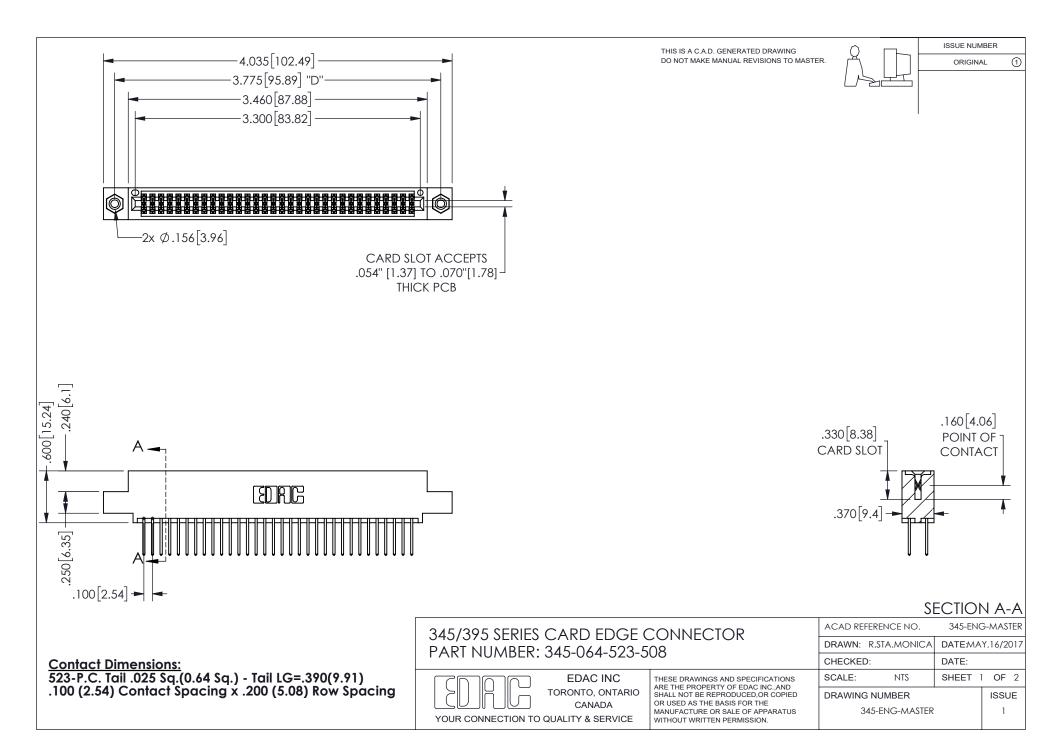

ISSUE NUMBER ORIGINAL

1









**Contact Code 558** 

Contact Code 559

Contact Code 560

INSULATOR MATERIAL: THERMOPLASTIC POLYESTER, UL 94V-0 DAP MATERIAL AVAILABLE UPON REQUEST

CONTACT MATERIAL; COPPER ALLOY

CONTACT PLATING: GOLD ON THE MATING AREA, TIN PLATING ON THE CONTACT TAILS, NICKEL UNDERPLATE

## 345/395 SERIES CARD EDGE CONNECTOR CONTACT CODE 555,556,558,559,560 DIMENSIONS

YOUR CONNECTION TO QUALITY & SERVICE

**EDAC INC** TORONTO, ONTARIO CANADA

THESE DRAWINGS AND SPECIFICATIONS ARE THE PROPERTY OF EDAC INC.,AND SHALL NOT BE REPRODUCED, OR COPIED OR USED AS THE BASIS FOR THE MANUFACTURE OR SALE OF APPARATUS WITHOUT WRITTEN PERMISSION.

| ACAD REFERENCE NO.  | 345-ENG-MASTER   |
|---------------------|------------------|
| DRAWN: R.STA.MONICA | DATE:MAY.16/2017 |
| C