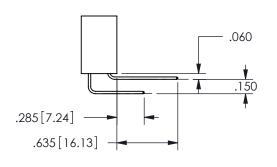

THIS IS A C.A.D. GENERATED DRAWING DO NOT MAKE MANUAL REVISIONS TO MASTER.

ISSUE NUMBER

ORIGINAL

.160 4.06 .330[8.38] POINT OF CARD SLOT CONTACT .370 9.4

-.180[4.57] .600[15.24] .250[6.35] .100[2.54]

<u>Contact Dimensions:</u>
521-P.C. Tail .025 Sq.(0.64 Sq.) - Tail LG=.150(3.81)
.100 (2.54) Contact Spacing x .200 (5.08) Row Spacing

SECTION A-A

ISSUE NUMBER ORIGINAL

1

**Contact Code 558** 

Contact Code 559

**Contact Code 560** 

INSULATOR MATERIAL: THERMOPLASTIC POLYESTER, UL 94V-0

DAP MATERIAL AVAILABLE UPON REQUEST

CONTACT MATERIAL; COPPER ALLOY

CONTACT PLATING: GOLD ON THE MATING AREA, TIN PLATING ON THE CONTACT TAILS, NICKEL UNDERPLATE

345/395 SERIES CARD EDGE CONNECTOR CONTACT CODE 555,556,558,559,560 DIMENSIONS