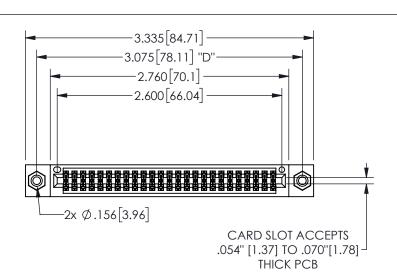

345/395 SERIES CARD EDGE CONNECTOR PART NUMBER: 345-050-521-808

YOUR CONNECTION TO QUALITY & SERVICE

**EDAC INC** TORONTO, ONTARIO CANADA

THESE DRAWINGS AND SPECIFICATIONS ARE THE PROPERTY OF EDAC INC.,AND SHALL NOT BE REPRODUCED, OR COPIED OR USED AS THE BASIS FOR THE MANUFACTURE OR SALE OF APPARATUS WITHOUT WRITTEN PERMISSION.

| ACAD RE  | FERENCE NO.    | 345-ENG-MASTER |           |
|----------|----------------|----------------|-----------|
| DRAWN:   | R.STA.MONICA   | DATE:MA        | Y.16/2017 |
| CHECKED: |                | DATE:          |           |
| SCALE:   | NTS            | SHEET          | OF 2      |
| DRAWING  | G NUMBER       |                | ISSUE     |
| 3        | 345-ENG-MASTER |                | 1         |