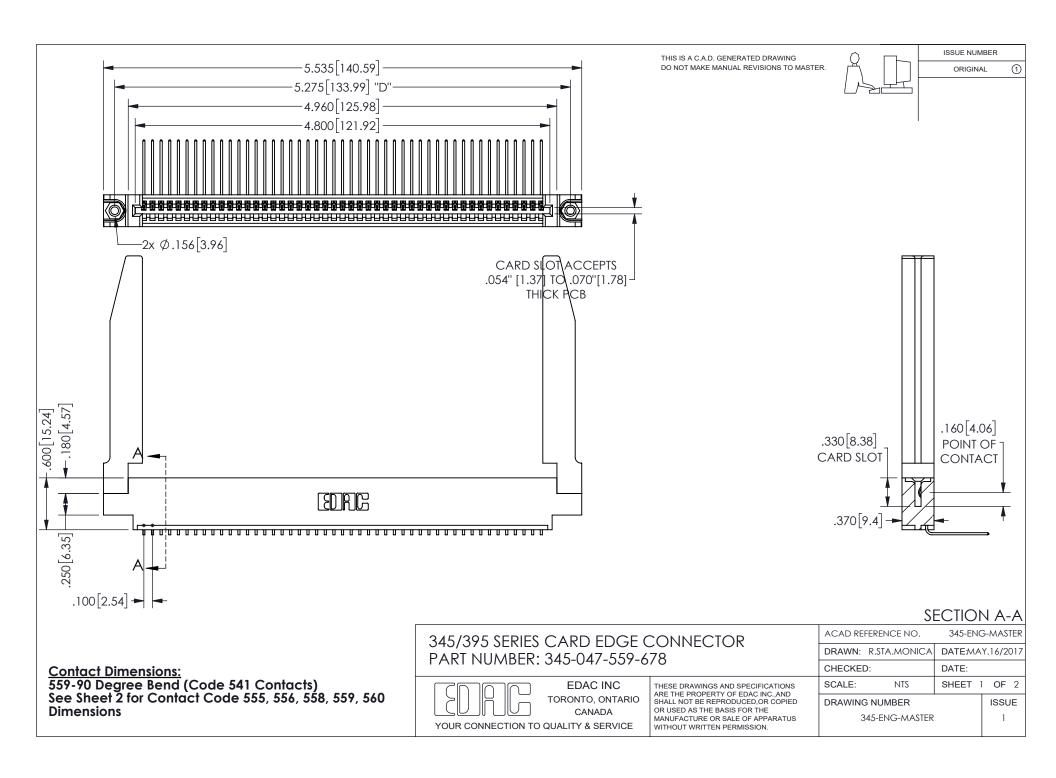

ISSUE NUMBER ORIGINAL

1

**Contact Code 558** 

Contact Code 559

Contact Code 560

INSULATOR MATERIAL: THERMOPLASTIC POLYESTER, UL 94V-0 DAP MATERIAL AVAILABLE UPON REQUEST

CONTACT MATERIAL; COPPER ALLOY CONTACT PLATING: GOLD ON THE MATING AREA, TIN PLATING ON THE CONTACT TAILS, NICKEL UNDERPLATE

345/395 SERIES CARD EDGE CONNECTOR CONTACT CODE 555,556,558,559,560 DIMENSIONS

YOUR CONNECTION TO QUALITY & SERVICE

**EDAC INC** TORONTO, ONTARIO CANADA

THESE DRAWINGS AND SPECIFICATIONS ARE THE PROPERTY OF EDAC INC.,AND SHALL NOT BE REPRODUCED, OR COPIED OR USED AS THE BASIS FOR THE MANUFACTURE OR SALE OF APPARATUS WITHOUT WRITTEN PERMISSION.