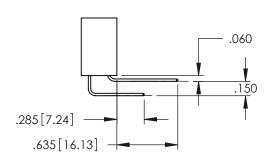

345/395 SERIES CARD EDGE CONNECTOR

**Contact Code 558** 

Contact Code 559

**Contact Code 560** 

- INSULATOR MATERIAL: THERMOPLASTIC POLYESTER, UL 94V-0 DAP MATERIAL AVAILABLE UPON REQUEST

CONTACT MATERIAL; COPPER ALLOY CONTACT PLATING: GOLD ON THE MATING AREA, TIN PLATING ON THE CONTACT TAILS, NICKEL UNDERPLATE