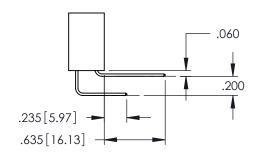

345/395 SERIES CARD EDGE CONNECTOR

**Contact Code 558** 

Contact Code 559

**Contact Code 560** 

- INSULATOR MATERIAL: THERMOPLASTIC POLYESTER, UL 94V-0 DAP MATERIAL AVAILABLE UPON REQUEST

CONTACT MATERIAL; COPPER ALLOY CONTACT PLATING: GOLD ON THE MATING AREA, TIN PLATING ON THE CONTACT TAILS, NICKEL UNDERPLATE