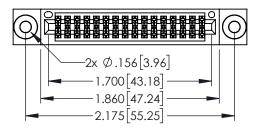

<u>Contact Dimensions:</u>
523-P.C. Tail .025 Sq.(0.64 Sq.) - Tail LG=.390(9.91)
.100 (2.54) Contact Spacing x .200 (5.08) Row Spacing

ACAD REFERENCE NO. 345-ENG-MASTER

DATE:MAY.16/2017

SHEET 1 OF 2

1

- INSULATOR MATERIAL: THERMOPLASTIC PBT BLACK, UL 94V-0
- CONTACT MATERIAL; COPPER TIN ALLOY CONTACT PLATING: GOLD ON THE MATING AREA, TIN PLATING ON THE CONTACT TAILS, NICKEL UNDERPLATE