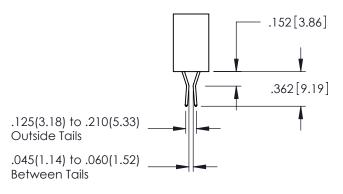

## 345/395 SERIES CARD EDGE CONNECTOR CONTACT CODE 555,556,558,559,560 DIMENSIONS

YOUR CONNECTION TO QUALITY & SERVICE

ACAD REFERENCE NO. 345-ENG-MASTER DATE:MAY.16/2017 DRAWN: R.STA.MONICA 1:1 SHEET 2 OF 2 345-ENG-MASTER