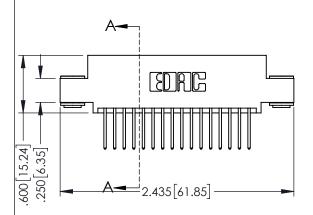

<u>Contact Dimensions:</u>
523-P.C. Tail .025 Sq.(0.64 Sq.) - Tail LG=.390(9.91)
.100 (2.54) Contact Spacing x .200 (5.08) Row Spacing

ACAD REFERENCE NO. 345-ENG-MASTER

DATE:MAY.16/2017

SHEET 1 OF 2

1

- INSULATOR MATERIAL: THERMOPLASTIC PBT BLACK, UL 94V-0
- CONTACT MATERIAL; COPPER TIN ALLOY CONTACT PLATING: GOLD ON THE MATING AREA, TIN PLATING ON THE CONTACT TAILS, NICKEL UNDERPLATE