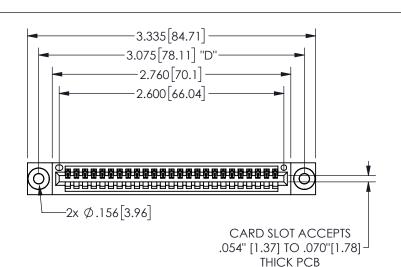

THIS IS A C.A.D. GENERATED DRAWING DO NOT MAKE MANUAL REVISIONS TO MASTER.

ISSUE NUMBER

ORIGINAL

1

.160 4.06 .330[8.38] POINT OF CARD SLOT CONTACT .370 9.4

## -.350[8.89] .600[15.24] .100[2.54]

<u>Contact Dimensions:</u>
542-Wire Wrap .025 Sq.(0.64 Sq.) - Tail LG=.645(16.38)
.100 (2.54) Contact Spacing x .200 (5.08) Row Spacing

345/395 SERIES CARD EDGE CONNECTOR PART NUMBER: 345-025-542-103