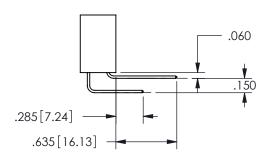

.160 4.06 .330[8.38] POINT OF **CARD SLOT** CONTACT .370 9.4

SECTION A A

ISSUE NUMBER ORIGINAL

1

**Contact Code 558** 

Contact Code 559

**Contact Code 560** 

INSULATOR MATERIAL: THERMOPLASTIC POLYESTER, UL 94V-0 DAP MATERIAL AVAILABLE UPON REQUEST