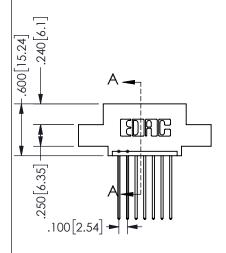

## Contact Dimensions: 541-Wire Wrap .025 Sq.(0.64 Sq.) - Tail LG=.750(19.05) .100 (2.54) Contact Spacing x .200 (5.08) Row Spacing

345/395 SERIES CARD EDGE CONNECTOR PART NUMBER: 345-007-541-407

YOUR CONNECTION TO QUALITY & SERVICE

| SECTION A-A         |                  |
|---------------------|------------------|
| ACAD REFERENCE NO.  | 345-ENG-MASTER   |
| DRAWN: R.STA.MONICA | DATE:MAY.16/2017 |
| CHECKED:            | DATE:            |
| SCALE: NTS          | SHEET 1 OF 2     |
| DRAWING NUMBER      | ISSUE            |
| 345-ENG-MASTE       | R 1              |