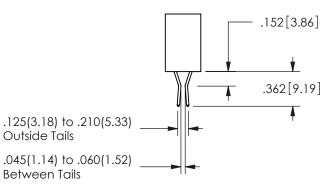

## Contact Dimensions: 541-Wire Wrap .025 Sq.(0.64 Sq.) - Tail LG=.750(19.05) .100 (2.54) Contact Spacing x .200 (5.08) Row Spacing

345/395 SERIES CARD EDGE CONNECTOR PART NUMBER: 345-007-541-407

YOUR CONNECTION TO QUALITY & SERVICE

.160 4.06 .330[8.38] POINT OF **CARD SLOT** CONTACT .370 9.4

SECTION A A

ISSUE NUMBER ORIGINAL

1

**Contact Code 558** 

Contact Code 559

**Contact Code 560** 

INSULATOR MATERIAL: THERMOPLASTIC POLYESTER, UL 94V-0 DAP MATERIAL AVAILABLE UPON REQUEST