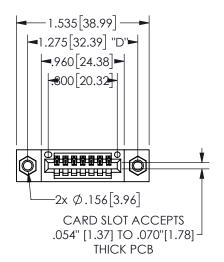

## Contact Dimensions: 541-Wire Wrap .025 Sq.(0.64 Sq.) - Tail LG=.750(19.05) .100 (2.54) Contact Spacing x .200 (5.08) Row Spacing

345/395 SERIES CARD EDGE CONNECTOR PART NUMBER: 345-007-541-407

YOUR CONNECTION TO QUALITY & SERVICE