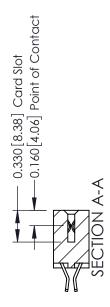

## **Contact Detail**

555-Extender Board Bend (Code 500 Contacts) .156 [3.96] Contact Spacing x .200 [5.08] Row Spacing THIS IS A C.A.D. GENERATED DRAWING DO NOT MAKE MANUAL REVISIONS TO MASTER.

ISSUE NUMBER

ISSUE NUMBER

ORIGINAL

1

| 337 / 387 Series Card Edge                                            | ACAD REFERENCE NO.                                                                                                                                                                                | 337 ENG MASTER |                  |               |
|-----------------------------------------------------------------------|---------------------------------------------------------------------------------------------------------------------------------------------------------------------------------------------------|----------------|------------------|---------------|
| Contact Bend Detail                                                   |                                                                                                                                                                                                   | DRAWN: J.LEE   | DATE: OCT. 06/09 |               |
|                                                                       |                                                                                                                                                                                                   | CHECKED:       | DATE:            |               |
| EDAC INC TORONTO, ONTARIO CANADA YOUR CONNECTION TO QUALITY & SERVICE | THESE DRAWINGS AND SPECIFICATIONS ARE THE PROPERTY OF EDAC INC., AND SHALL NOT BE REPRODUCED, OR COPIED OR USED AS THE BASIS FOR THE MANUFACTURE OR SALE OF APPARATUS WITHOUT WRITTEN PERMISSION. | SCALE: NTS     | SHEET            | 2 <b>OF</b> 3 |
|                                                                       |                                                                                                                                                                                                   | DRAWING NUMBER |                  | ISSUE         |
|                                                                       |                                                                                                                                                                                                   | 337 Assembly   |                  | 1             |