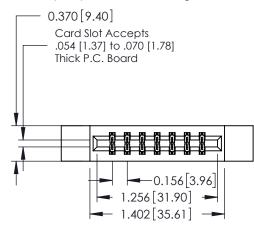

## **See Accompanying Pages for:**

- **Contact Bend Details**
- **Mounting Options**

| 337 / 387 Series Card Edge Connector |
|--------------------------------------|
| Part Number: 337-014-555-212         |