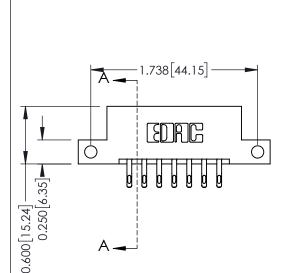

## **Mounting Option**

12-.128 (3.25) Dia. Side Mounting Holes



## **Contact Detail**

555-Extender Board Bend (Code 500 Contacts) .156 [3.96] Contact Spacing x .200 [5.08] Row Spacing THIS IS A C.A.D. GENERATED DRAWING DO NOT MAKE MANUAL REVISIONS TO MASTER.



ISSUE NUMBER

ORIGINAL

1





## **See Accompanying Pages for:**

- **Contact Bend Details**
- **Mounting Options**

| 337 / 387 Series Card Edge Connector |
|--------------------------------------|
| Part Number: 337-014-555-212         |



**EDAC INC** TORONTO, ONTARIO CANADA

THESE DRAWINGS AND SPECIFICATIONS ARE THE PROPERTY OF EDAC INC., AND SHALL NOT BE REPRODUCED, OR COPIED OR USED AS THE BASIS FOR THE MANUFACTURE OR SALE OF APPARATUS WITHOUT WRITTEN PERMISSION.

| ACAD REFERENCE NO. | 337 ENG MASTER   |  |  |
|--------------------|------------------|--|--|
| DRAWN: J.LEE       | DATE: OCT. 06/09 |  |  |
| CHECKED:           | DATE:            |  |  |
| SCALE: NTS         | SHEET 1 OF 3     |  |  |
| DRAWING NUMBER     | ISSUE            |  |  |
| 337 Assembly       | 1                |  |  |



ISSUE NUMBER