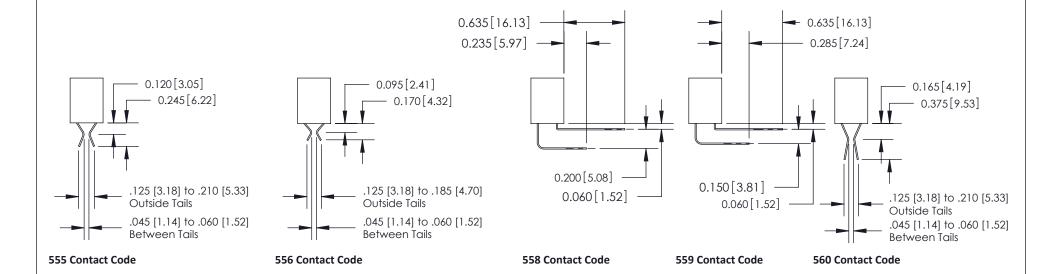

## **Contact Detail**

540-Wire Wrap .025 Sq.(0.64 Sq.) - Tail LG=.560(14.22)

.156 [3.96] Contact Spacing x .200 [5.08] Row Spacing