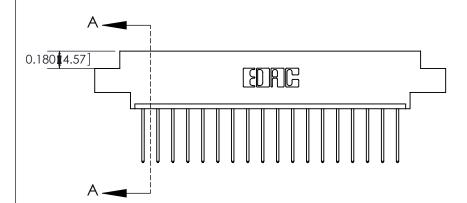

333 Assembly

THIS IS A C.A.D. GENERATED DRAWING DO NOT MAKE MANUAL REVISIONS TO MASTER.

1

| 333 Series Card Edge Conn | ACAD REFERENCE NO. 333 ENG MASTER                                                                                   |                |                  |        |  |
|---------------------------|---------------------------------------------------------------------------------------------------------------------|----------------|------------------|--------|--|
| Contact Bend Detail       | DRAWN: J.LEE                                                                                                        | DATE: OC       | DATE: OCT. 14/09 |        |  |
| Contact bend Detail       |                                                                                                                     | CHECKED:       | DATE:            | DATE:  |  |
| EDAC INC                  |                                                                                                                     |                | SHEET :          | 2 OF 4 |  |
|                           | TORONTO, ONTARIO ARE THE PROPERTY OF EDAC INC., AND SHALL NOT BE REPRODUCED, OR COPIED OR USED AS THE BASIS FOR THE | DRAWING NUMBER |                  | ISSUE  |  |
|                           | CANADA OR USED AS THE BASIS FOR THE MANUFACTURE OR SALE OF APPARATUM WITHOUT WRITTEN PERMISSION.                    |                | У                | 1      |  |