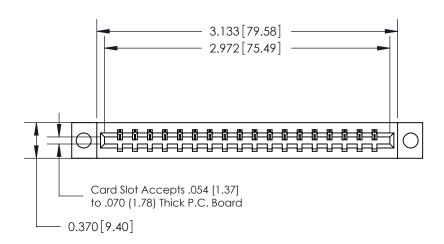

333 Assembly

THIS IS A C.A.D. GENERATED DRAWING DO NOT MAKE MANUAL REVISIONS TO MASTER.

1

| 333 Series Card Edge Conn | ACAD REFERENCE NO. 333 ENG MASTER                                                                                   |                |                  |        |  |
|---------------------------|---------------------------------------------------------------------------------------------------------------------|----------------|------------------|--------|--|
| Contact Bend Detail       | DRAWN: J.LEE                                                                                                        | DATE: OC       | DATE: OCT. 14/09 |        |  |
| Contact bend Detail       |                                                                                                                     | CHECKED:       | DATE:            | DATE:  |  |
| EDAC INC                  |                                                                                                                     |                | SHEET :          | 2 OF 4 |  |
|                           | TORONTO, ONTARIO ARE THE PROPERTY OF EDAC INC., AND SHALL NOT BE REPRODUCED, OR COPIED OR USED AS THE BASIS FOR THE | DRAWING NUMBER |                  | ISSUE  |  |
|                           | CANADA OR USED AS THE BASIS FOR THE MANUFACTURE OR SALE OF APPARATUM WITHOUT WRITTEN PERMISSION.                    |                | У                | 1      |  |