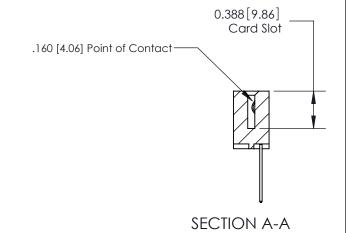

333 Assembly

THIS IS A C.A.D. GENERATED DRAWING DO NOT MAKE MANUAL REVISIONS TO MASTER.

1

| 333 Series Card Edge Conn | ACAD REFERENCE NO. 333 ENG MASTER                                                                                   |                |                  |        |  |
|---------------------------|---------------------------------------------------------------------------------------------------------------------|----------------|------------------|--------|--|
| Contact Bend Detail       | DRAWN: J.LEE                                                                                                        | DATE: OC       | DATE: OCT. 14/09 |        |  |
| Contact bend Detail       |                                                                                                                     | CHECKED:       | DATE:            | DATE:  |  |
| EDAC INC                  |                                                                                                                     |                | SHEET :          | 2 OF 4 |  |
|                           | TORONTO, ONTARIO ARE THE PROPERTY OF EDAC INC., AND SHALL NOT BE REPRODUCED, OR COPIED OR USED AS THE BASIS FOR THE | DRAWING NUMBER |                  | ISSUE  |  |
|                           | CANADA OR USED AS THE BASIS FOR THE MANUFACTURE OR SALE OF APPARATUM WITHOUT WRITTEN PERMISSION.                    |                | У                | 1      |  |