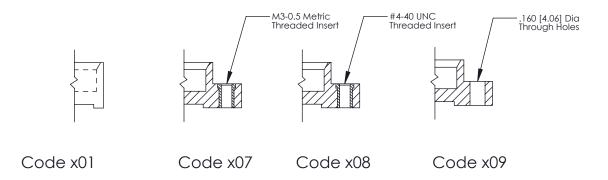

**Mounting Option** 

08-#4-40 Unified Threaded Inserts

**Contact Detail** 

540-Wire Wrap .025 Sq.(0.64 Sq.) - Tail LG=.560(14.22) .100 [2.54] Contact Spacing x .300 [7.62] Row Spacing

0.600[15.24]

**See Accompanying Page for: Mounting Options** 