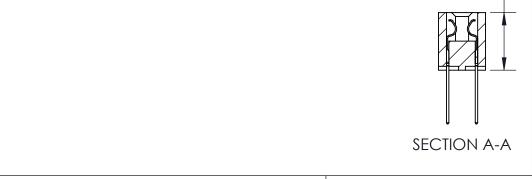

**Mounting Option** 

08-#4-40 Unified Threaded Inserts

**Contact Detail** 

540-Wire Wrap .025 Sq.(0.64 Sq.) - Tail LG=.560(14.22) .100 [2.54] Contact Spacing x .300 [7.62] Row Spacing

0.600[15.24]

**See Accompanying Page for: Mounting Options** 