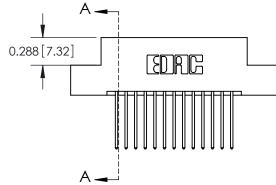

**Mounting Option** 

08-#4-40 Unified Threaded Inserts

**Contact Detail** 

540-Wire Wrap .025 Sq.(0.64 Sq.) - Tail LG=.560(14.22) .100 [2.54] Contact Spacing x .300 [7.62] Row Spacing

0.600[15.24]

**See Accompanying Page for: Mounting Options** 