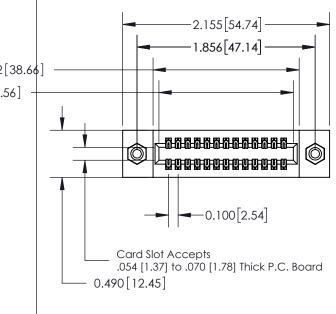

**Mounting Option** 

08-#4-40 Unified Threaded Inserts

**Contact Detail** 

540-Wire Wrap .025 Sq.(0.64 Sq.) - Tail LG=.560(14.22) .100 [2.54] Contact Spacing x .300 [7.62] Row Spacing

0.600[15.24]

**See Accompanying Page for: Mounting Options** 