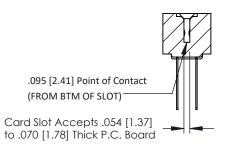

**Mounting Option Contact Detail** 

.128 (3.25) Dia. Side Mounting Holes Wire Wrap .046x.013(1.17x0.33) - Tail LG=.520(13.21) .156 [3.96] Contact Spacing x .200 [5.08] Row Spacing