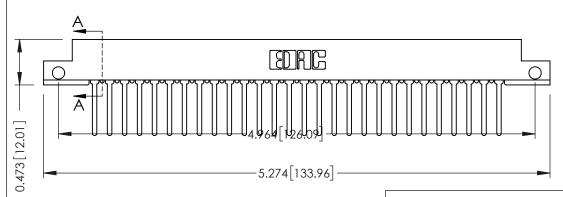

**Mounting Option Contact Detail** 

.128 (3.25) Dia. Side Mounting Holes Wire Wrap .046x.013(1.17x0.33) - Tail LG=.520(13.21) .156 [3.96] Contact Spacing x .200 [5.08] Row Spacing





## SECTION A-A



## **See Accompanying Pages for:**

- **Contact Bend Details**
- **Mounting Options**

307 / 357 Card Edge Connector Part Number: 307-056-442-212

YOUR CONNECTION TO QUALITY & SERVICE

| ACAD REFERENCE NO. 307 ENG MASTER |                  |
|-----------------------------------|------------------|
| DRAWN: J.LEE                      | DATE: AUG. 11/09 |
| CHECKED:                          | DATE:            |
| SCALE: NTS                        | SHEET 1 OF 3     |
| DRAWING NUMBER                    | ISSUE            |
| 307 Assembly                      | 1                |