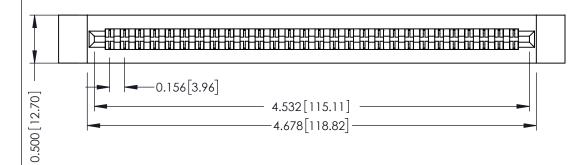

**Mounting Option Contact Detail** 

.128 (3.25) Dia. Side Mounting Holes Wire Wrap .046x.013(1.17x0.33) - Tail LG=.520(13.21) .156 [3.96] Contact Spacing x .200 [5.08] Row Spacing