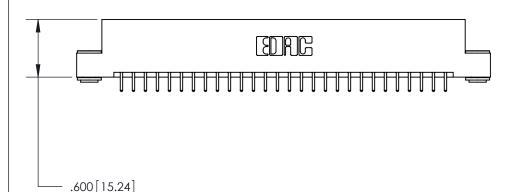

THIS IS A C.A.D. GENERATED DRAWING DO NOT MAKE MANUAL REVISIONS TO MASTER.

ISSUE NUMBER

ORIGINAL

1

.060 [1.52] .200 [5.08] .210[5.33] -.660 [16.76]

.060 [1.52] .150 [3.81] .260[6.6] -**Outside Tails** .660[16.76]

.165[4.19] .375 [9.54] .125(3.18) to .210(5.33) .125(3.18) to .210(5.33)

**Contact Code 558** 

**Contact Code 559** 

**Contact Code 560** 

INSULATOR MATERIAL: THERMOPLASTIC POLYESTER, UL 94V-0 CONTACT MATERIAL; COPPER, NICKEL, TIN ALLOY CA-725 CONTACT PLATING: GOLD ON THE MATING AREA, TIN-LEAD ON THE CONTACT TAILS, NICKEL UNDERPLATE