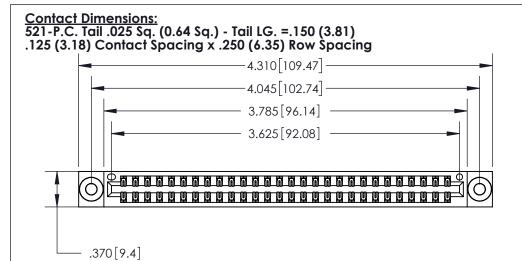

THIS IS A C.A.D. GENERATED DRAWING DO NOT MAKE MANUAL REVISIONS TO MASTER.

ISSUE NUMBER

ORIGINAL

Card Slot Accepts .054 [1.37] to .070 [1.78] Thick P.C. Board .330 [8.38] Card Slot .160 [4.07] Point of Contact -

INSULATOR MATERIAL: THERMOPLASTIC POLYESTER, UL 94V-0 CONTACT MATERIAL; COPPER, NICKEL, TIN ALLOY CA-725 CONTACT PLATING: GOLD ON THE MATING AREA, TIN-LEAD

ON THE CONTACT TAILS, NICKEL UNDERPLATE

846/896 SERIES HIGH TEMP CARD EDGE CONNECTOR PART NUMBER: 896-056-521-203