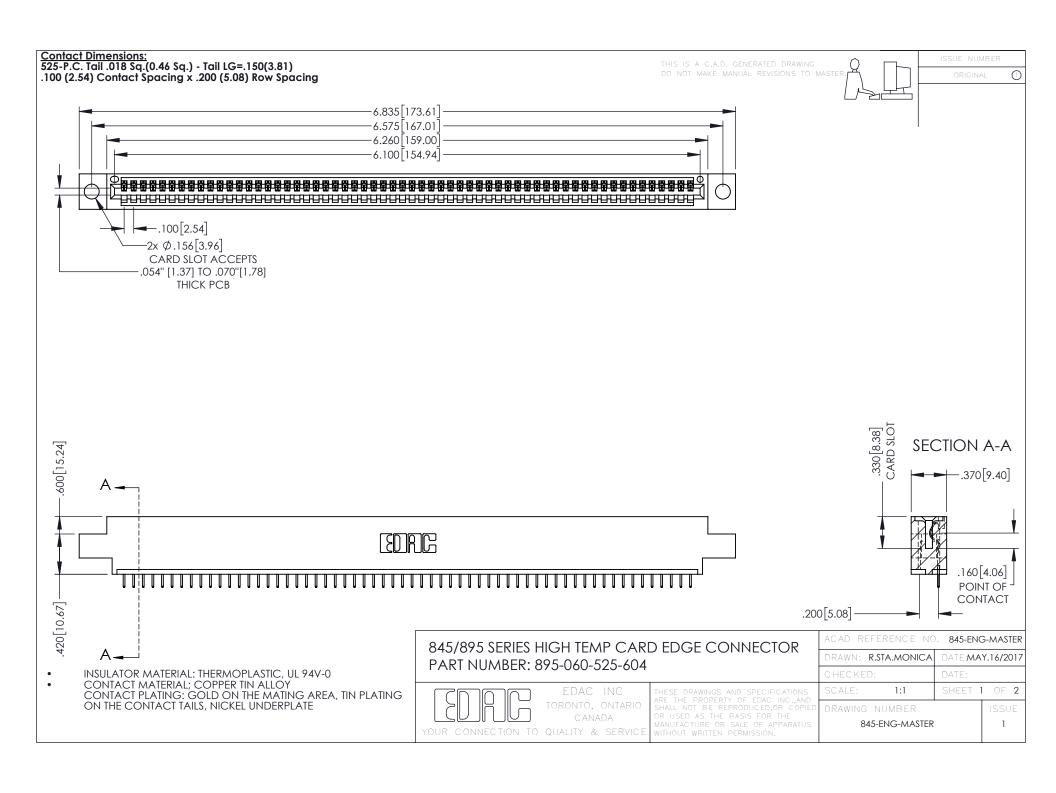

- INSULATOR MATERIAL: THERMOPLASTIC POLYESTER, UL 94V-0 DAP MATERIAL AVAILABLE UPON REQUEST
- CONTACT MATERIAL; COPPER ALLOY

**Contact Code 558** 

CONTACT PLATING: GOLD ON THE MATING AREA, TIN PLATING ON THE CONTACT TAILS, NICKEL UNDERPLATE

## 845/895 SERIES HIGH TEMP CARD EDGE CONNECTOR CONTACT CODE 555,556,558,559,560 DIMENSIONS

YOUR CONNECTION TO QUALITY & SERVICE

Contact Code 559

|   | ACAD REFERENCE NO   | . 845-ENG-MASTER |
|---|---------------------|------------------|
|   | DRAWN: R.STA.MONICA | DATE:MAY.16/2017 |
|   | CHECKED:            | DATE:            |
|   | SCALE: 1:1          | SHEET 2 OF 2     |
| D | DRAWING NUMBER      | ISSUE            |

Contact Code 560

845-ENG-MASTER