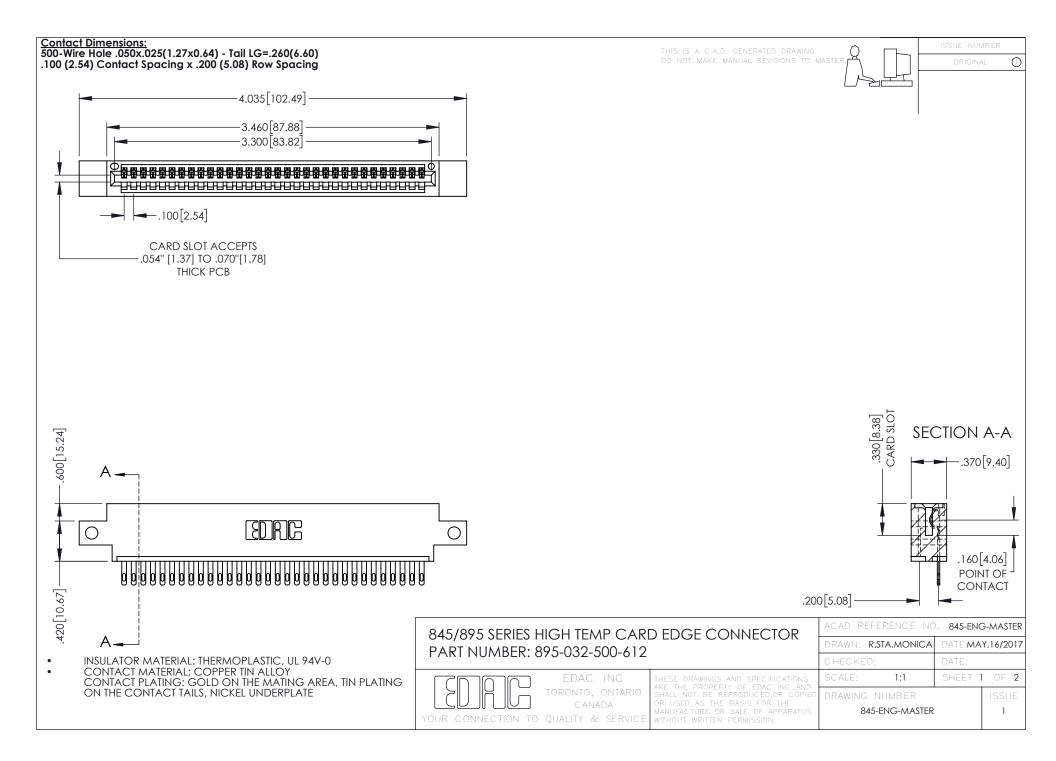

**Contact Code 558** Contact Code 559 Contact Code 560

- INSULATOR MATERIAL: THERMOPLASTIC POLYESTER, UL 94V-0 DAP MATERIAL AVAILABLE UPON REQUEST
- CONTACT MATERIAL; COPPER ALLOY

CONTACT PLATING: GOLD ON THE MATING AREA, TIN PLATING ON THE CONTACT TAILS, NICKEL UNDERPLATE

## 845/895 SERIES HIGH TEMP CARD EDGE CONNECTOR CONTACT CODE 555,556,558,559,560 DIMENSIONS

YOUR CONNECTION TO QUALITY & SERVICE

|   | ACAD REFERENCE NO. 845-ENG-MASTER |                  |
|---|-----------------------------------|------------------|
|   | DRAWN: R.STA.MONICA               | DATE:MAY.16/2017 |
|   | CHECKED:                          | DATE:            |
|   | SCALE: 1:1                        | SHEET 2 OF 2     |
| D | DRAWING NUMBER                    | ISSUE            |

845-ENG-MASTER