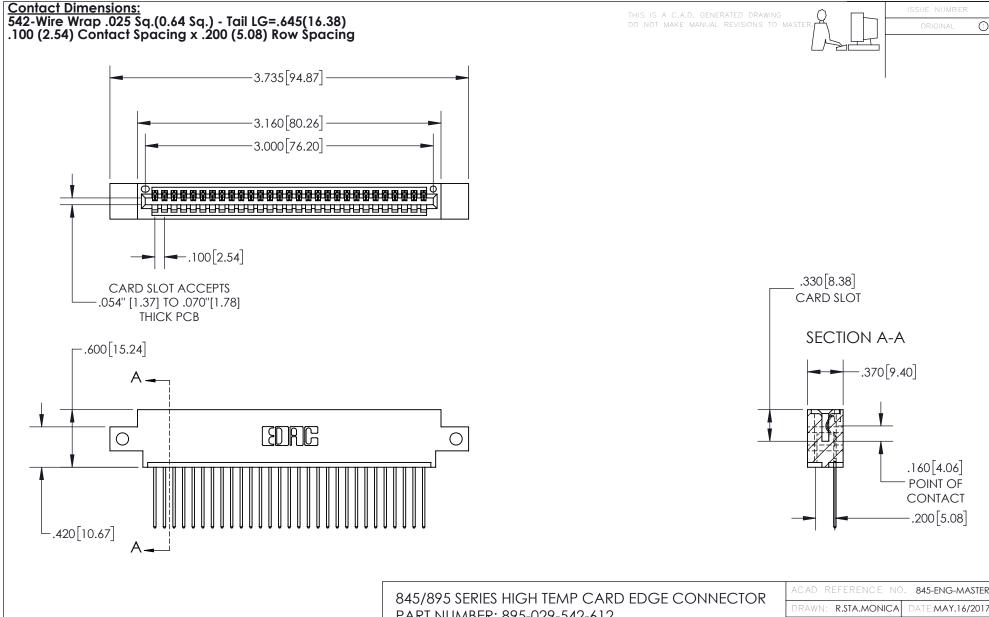

INSULATOR MATERIAL: THERMOPLASTIC, UL 94V-0

CONTACT MATERIAL; COPPER TIN ALLOY
CONTACT PLATING: GOLD ON THE MATING AREA, TIN PLATING
ON THE CONTACT TAILS, NICKEL UNDERPLATE

| 845/895 SERIES HIGH TEMP CARD EDGE CONNECTOR |
|----------------------------------------------|
| PART NUMBER: 895-029-542-612                 |

YOUR CONNECTION TO QUALITY & SERVICE

| ACAD REFERENCE NO. 845-ENG-MASTER |                  |  |
|-----------------------------------|------------------|--|
| DRAWN: R.STA.MONICA               | DATE:MAY.16/2017 |  |
| CHECKED:                          | DATE:            |  |
| SCALE: 1:1                        | SHEET 1 OF 2     |  |
| DRAWING NUMBER                    | ISSUE            |  |
| 845-ENG-MASTER                    | 1                |  |