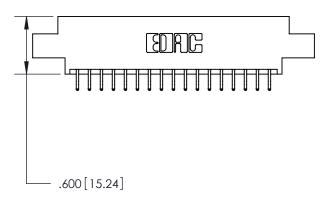

<u>Contact Dimensions:</u> 556-Extender Board Bend (Code 520 Contacts) See Sheet 2 for Contact Code 555, 556, 558, 559, 560 Dimensions

THIS IS A C.A.D. GENERATED DRAWING DO NOT MAKE MANUAL REVISIONS TO MASTER.

THIS IS A C.A.D. GENERATED DRAWING DO NOT MAKE MANUAL REVISIONS TO MASTER.

ISSUE NUMBER

.165[4.19]

.375 [9.54]

ORIGINAL

1

.060 [1.52] .125(3.18) to .210(5.33) **Outside Tails** .125(3.18) to .210(5.33) **Outside Tails** 