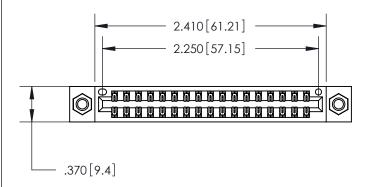

846/896 SERIES HIGH TEMP CARD EDGE CONNECTOR PART NUMBER: 846-034-556-807

YOUR CONNECTION TO QUALITY & SERVICE

**EDAC INC** TORONTO, ONTARIO CANADA

THESE DRAWINGS AND SPECIFICATIONS ARE THE PROPERTY OF EDAC INC., AND SHALL NOT BE REPRODUCED, OR COPIED OR USED AS THE BASIS FOR THE MANUFACTURE OR SALE OF APPARATUS WITHOUT WRITTEN PERMISSION.

<u>Contact Dimensions:</u> 556-Extender Board Bend (Code 520 Contacts) See Sheet 2 for Contact Code 555, 556, 558, 559, 560 Dimensions

THIS IS A C.A.D. GENERATED DRAWING DO NOT MAKE MANUAL REVISIONS TO MASTER.