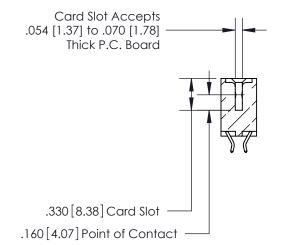

## 846/896 SERIES HIGH TEMP CARD EDGE CONNECTOR CONTACT CODE 555,556,558,559,560 DIMENSIONS

.150 [3.81]

YOUR CONNECTION TO QUALITY & SERVICE

**Contact Code 559** 

**EDAC INC** TORONTO, ONTARIO CANADA

THESE DRAWINGS AND SPECIFICATIONS ARE THE PROPERTY OF EDAC INC.,AND SHALL NOT BE REPRODUCED, OR COPIED OR USED AS THE BASIS FOR THE MANUFACTURE OR SALE OF APPARATUS WITHOUT WRITTEN PERMISSION.

**Contact Code 558** 