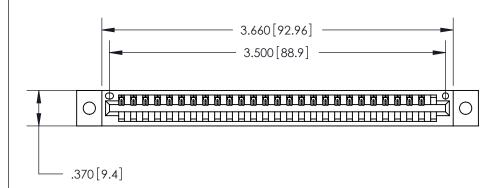

Contact Dimensions: 522-P.C. Tail .025 Sq. (0.64 Sq.) - Tail LG. =.440 (11.18) .125 (3.18) Contact Spacing x .250 (6.35) Row Spacing

THIS IS A C.A.D. GENERATED DRAWING DO NOT MAKE MANUAL REVISIONS TO MASTER.

ISSUE NUMBER ORIGINAL

Card Slot Accepts .054 [1.37] to .070 [1.78] Thick P.C. Board .330 [8.38] Card Slot .160 [4.07] Point of Contact —

INSULATOR MATERIAL: THERMOPLASTIC POLYESTER, UL 94V-0 CONTACT MATERIAL; COPPER, NICKEL, TIN ALLOY CA-725 CONTACT PLATING: GOLD ON THE MATING AREA, TIN-LEAD

ON THE CONTACT TAILS, NICKEL UNDERPLATE

846/896 SERIES HIGH TEMP CARD EDGE CONNECTOR PART NUMBER: 846-027-522-602

YOUR CONNECTION TO QUALITY & SERVICE

**EDAC INC** TORONTO, ONTARIO CANADA

THESE DRAWINGS AND SPECIFICATIONS ARE THE PROPERTY OF EDAC INC.,AND SHALL NOT BE REPRODUCED, OR COPIED OR USED AS THE BASIS FOR THE MANUFACTURE OR SALE OF APPARATUS WITHOUT WRITTEN PERMISSION.