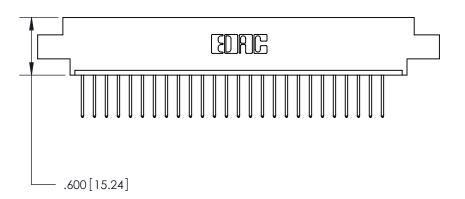

ISSUE NUMBER ORIGINAL

Card Slot Accepts .054 [1.37] to .070 [1.78] Thick P.C. Board .330 [8.38] Card Slot .160 [4.07] Point of Contact —

INSULATOR MATERIAL: THERMOPLASTIC POLYESTER, UL 94V-0 CONTACT MATERIAL; COPPER, NICKEL, TIN ALLOY CA-725 CONTACT PLATING: GOLD ON THE MATING AREA, TIN-LEAD

ON THE CONTACT TAILS, NICKEL UNDERPLATE

846/896 SERIES HIGH TEMP CARD EDGE CONNECTOR PART NUMBER: 846-027-522-602

YOUR CONNECTION TO QUALITY & SERVICE

**EDAC INC** TORONTO, ONTARIO CANADA

THESE DRAWINGS AND SPECIFICATIONS ARE THE PROPERTY OF EDAC INC.,AND SHALL NOT BE REPRODUCED, OR COPIED OR USED AS THE BASIS FOR THE MANUFACTURE OR SALE OF APPARATUS WITHOUT WRITTEN PERMISSION.