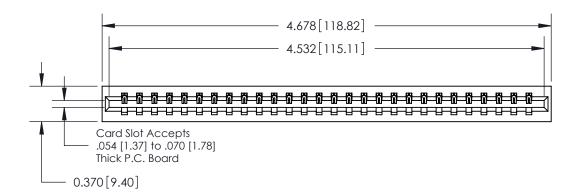

ISSUE NUMBER

ORIGINAL

**See Accompanying Page for:** 

**Contact Bend Details** 

837/887 Series High Temp Card Edge Connector Part Number: 837-028-544-101

|  | EDAC INC         |  |  |
|--|------------------|--|--|
|  | TORONTO, ONTARIO |  |  |
|  | CANADA           |  |  |
|  |                  |  |  |