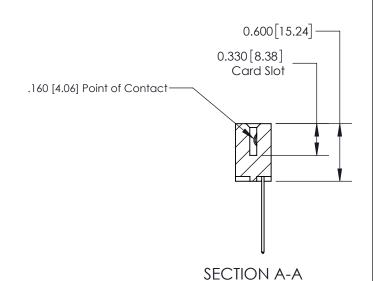

ISSUE NUMBER

ORIGINAL

1

| 837/887 Series High Temp Card Edge Connector<br>Contact Bend Detail                                                                                                                                                                                                                                                                    |                                                                                                  | ACAD REFERENCE NO. | 837 ENG MASTER   |       |
|----------------------------------------------------------------------------------------------------------------------------------------------------------------------------------------------------------------------------------------------------------------------------------------------------------------------------------------|--------------------------------------------------------------------------------------------------|--------------------|------------------|-------|
|                                                                                                                                                                                                                                                                                                                                        |                                                                                                  | DRAWN: J.LEE       | DATE: OCT. 06/09 |       |
|                                                                                                                                                                                                                                                                                                                                        |                                                                                                  | CHECKED:           | DATE:            |       |
| EDAC INC TORONTO, ONTARIO CANADA YOUR CONNECTION TO QUALITY & SERVICE  TORONTO, ONTARIO CANADA YOUR CONNECTION TO QUALITY & SERVICE  THESE DRAWINGS AND SPECIFICATIONS ARE THE PROPERTY OF EDAC INC., AND SHALL NOT BE REPRODUCED, OR COPIED OR USED AS THE BASIS FOR THE MANUFACTURE OR SALE OF APPARATUS WITHOUT WRITTEN PERMISSION. | SCALE: NTS                                                                                       | SHEET              | 2 <b>OF</b> 2    |       |
|                                                                                                                                                                                                                                                                                                                                        | SHALL NOT BE REPRODUCED, OR COPIED OR USED AS THE BASIS FOR THE MANUFACTURE OR SALE OF APPARATUS | DRAWING NUMBER     |                  | ISSUE |
|                                                                                                                                                                                                                                                                                                                                        |                                                                                                  | 837 Assembly       |                  | 1     |