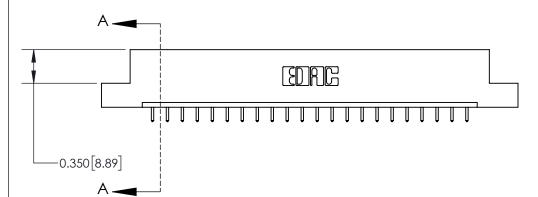

**Mounting Option** 

04-.156 (3.96) Dia. Mounting Holes

## **Contact Detail**

521-P.C. Tail .025 Sq.(0.64 Sq.) - Tail LG=.150(3.81)

.156 [3.96] Contact Spacing x .200 [5.08] Row Spacing





THIS IS A C.A.D. GENERATED DRAWING DO NOT MAKE MANUAL REVISIONS TO MASTER.



ISSUE NUMBER

ORIGINAL



**See Accompanying Page for:** 

**Contact Bend Details** 

837/887 Series High Temp Card Edge Connector Part Number: 837-022-521-104



**EDAC INC** TORONTO, ONTARIO CANADA

THESE DRAWINGS AND SPECIFICATIONS ARE THE PROPERTY OF EDAC INC.,AND SHALL NOT BE REPRODUCED, OR COPIED OR USED AS THE BASIS FOR THE MANUFACTURE OR SALE OF APPARATUS WITHOUT WRITTEN PERMISSION.

| ACAD REFERENCE NO. 837 ENG M |                  |  |  |
|------------------------------|------------------|--|--|
| DRAWN: J.LEE                 | DATE: OCT. 06/09 |  |  |
| CHECKED:                     | DATE:            |  |  |
| SCALE: NTS                   | SHEET 1 OF 2     |  |  |
| DRAWING NUMBER               | IS