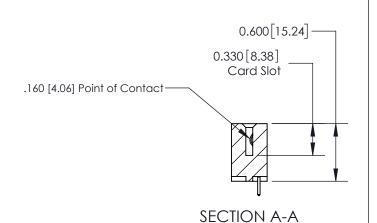

## **Contact Detail**

521-P.C. Tail .025 Sq.(0.64 Sq.) - Tail LG=.150(3.81)

.156 [3.96] Contact Spacing x .200 [5.08] Row Spacing

THIS IS A C.A.D. GENERATED DRAWING DO NOT MAKE MANUAL REVISIONS TO MASTER.