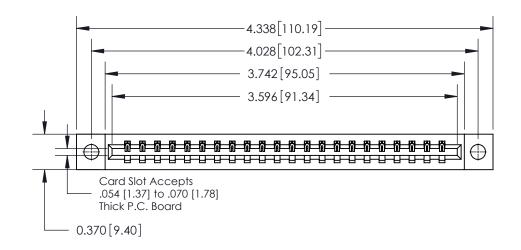

**Mounting Option** 

04-.156 (3.96) Dia. Mounting Holes

## **Contact Detail**

521-P.C. Tail .025 Sq.(0.64 Sq.) - Tail LG=.150(3.81)

.156 [3.96] Contact Spacing x .200 [5.08] Row Spacing

THIS IS A C.A.D. GENERATED DRAWING DO NOT MAKE MANUAL REVISIONS TO MASTER.