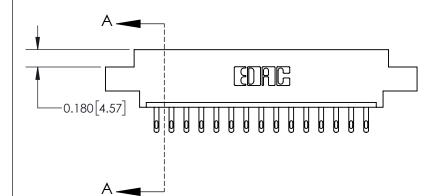

## **Contact Detail**

500-Wire Hole .050x.025(1.27x0.64) - Tail LG=.260(6.60) .156 [3.96] Contact Spacing x .200 [5.08] Row Spacing

-3.246 [82.45] -2.936 74.57 2.650[67.31] 2.504 [63.60] Card Slot Accepts .054 [1.37] to .070 [1.78] Thick P.C. Board 0.370 [9.40]