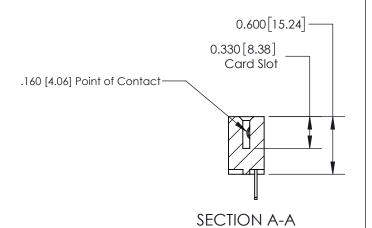

## **Contact Detail**

500-Wire Hole .050x.025(1.27x0.64) - Tail LG=.260(6.60) .156 [3.96] Contact Spacing x .200 [5.08] Row Spacing

-3.246 [82.45] -2.936 74.57 2.650[67.31] 2.504 [63.60] Card Slot Accepts .054 [1.37] to .070 [1.78] Thick P.C. Board 0.370 [9.40]