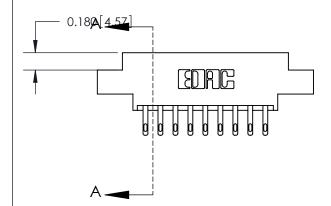

## **Contact Detail**

500-Wire Hole .050x.025(1.27x0.64) - Tail LG=.260(6.60) .156 [3.96] Contact Spacing x .200 [5.08] Row Spacing