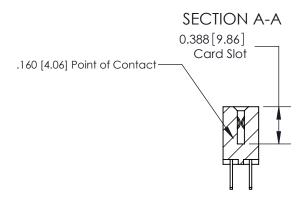

## **Contact Detail**

500-Wire Hole .050x.025(1.27x0.64) - Tail LG=.260(6.60) .156 [3.96] Contact Spacing x .200 [5.08] Row Spacing