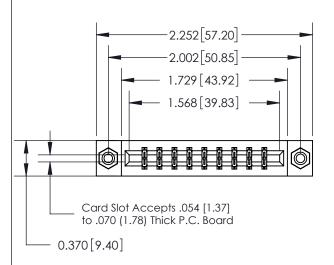

## **See Accompanying Page for:**

- **Bend Detail**
- **Mounting Options**

THIS IS A C.A.D. GENERATED DRAWING DO NOT MAKE MANUAL REVISIONS TO MASTER.

ISSUE NUMBER ORIGINAL

833 Series High Temp Card Edge Connector Part Number: 833-018-500-808