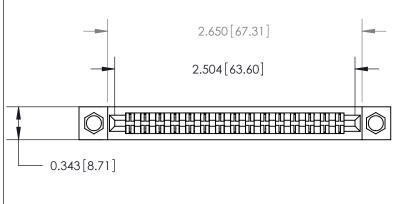

**Mounting Option** 

.156 (3.96) Dia. Mounting Holes

## **Contact Detail**

Extender Board Bend (Code 522 Contacts)

.156 [3.96] Contact Spacing x .200 [5.08] Row Spacing







SECTION A-A .095 [2.41] Point of Contact (Measured from bottom of Card Slot)



**See Accompanying Page for:** 

**Contact Bend Details** 

| 807/857 Series High Temp Card Edge Connector |
|----------------------------------------------|
| Part Number: 807-030-560-204                 |

YOUR CONNECTION TO QUALITY & SERVICE

| ACAD REFERENCE N | 0. 807 ENG MASTER |
|------------------|-------------------|
| DRAWN: J.LEE     | DATE: AUG. 11/09  |
| CHECKED:         | DATE:             |
| SCALE: NTS       | SHEET 1 OF 2      |
| DRAWING NUMBER   | ISSUE             |

807 Assembly