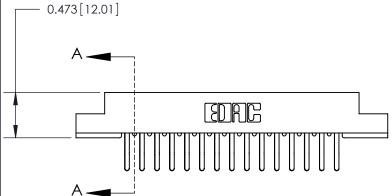

## **Contact Detail**

Extender Board Bend (Code 522 Contacts)

.156 [3.96] Contact Spacing x .200 [5.08] Row Spacing

SECTION A-A .095 [2.41] Point of Contact (Measured from bottom of Card Slot)

**See Accompanying Page for:** 