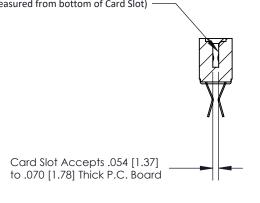

## **Contact Detail**

Extender Board Bend (Code 522 Contacts)

.156 [3.96] Contact Spacing x .200 [5.08] Row Spacing

SECTION A-A .095 [2.41] Point of Contact (Measured from bottom of Card Slot)

**See Accompanying Page for:** 