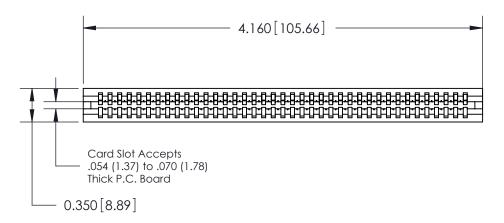

THIS IS A C.A.D. GENERATED DRAWING DO NOT MAKE MANUAL REVISIONS TO MASTER.

ISSUE NUMBER

ORIGINAL

Contact Information
520-P.C. Tail, Regular Point - Tail LG.=.190(4.83)
.100" (2.54mm) Contact Spacing x .200" (5.08mm) Row Spacing