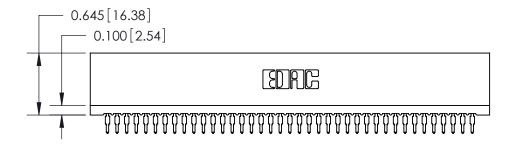

THIS IS A C.A.D. GENERATED DRAWING DO NOT MAKE MANUAL REVISIONS TO MASTER.

ISSUE NUMBER

ORIGINAL

Contact Information
520-P.C. Tail, Regular Point - Tail LG.=.190(4.83)
.100" (2.54mm) Contact Spacing x .200" (5.08mm) Row Spacing