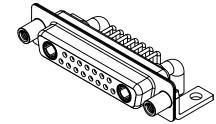

SIGNAL CONTACT CURRENT RATING: 5A PER CONTACT SIGNAL CONTACT RESISTANCE: 10mΩ MAX.

INSULATOR RESISTANCE: DIELECTRIC WITHSTANDING VOLTAGE:

|                | COMBINATION D-SUB                    |                                                                                                                                                                                                                | SW REFERENCE NO.: 630 COMBO ASSEMBLY |                  |       |
|----------------|--------------------------------------|----------------------------------------------------------------------------------------------------------------------------------------------------------------------------------------------------------------|--------------------------------------|------------------|-------|
|                |                                      |                                                                                                                                                                                                                | DRAWN: C.B                           | DATE: JAN. 01/20 | 19    |
|                |                                      |                                                                                                                                                                                                                | CHECKED:                             | DATE:            |       |
| YOUR CONNECTIO | EDAC INC                             | THESE DRAWINGS AND SPECIFICATIONS<br>ARE THE PROPERTY OF EDAC INC.,AND<br>SHALL NOT BE REPRODUCED,OR COPIED<br>OR USED AS THE BASIS FOR THE<br>MANUFACTURE OR SALE OF APPARATUS<br>WITHOUT WRITTEN PERMISSION. | SCALE: (IN C.A.D. 1:1)               | SHEET 1 OF       | 2     |
|                | YOUR CONNECTION TO QUALITY & SERVICE |                                                                                                                                                                                                                | DRAWING NUMBER: 630-17W2240-4T6      |                  | ISSUE |
|                |                                      |                                                                                                                                                                                                                | PART NUMBER: 630-17W                 | 2240-4T6         | 1     |