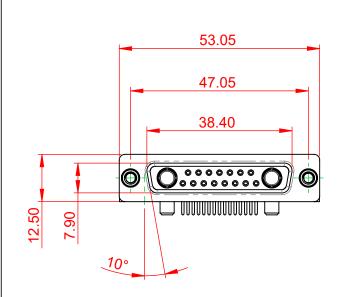

SIGNAL CONTACT CURRENT RATING: 5A PER CONTACT SIGNAL CONTACT RESISTANCE: 10mΩ MAX.

INSULATOR RESISTANCE: DIELECTRIC WITHSTANDING VOLTAGE:

|                | COMBINATION D-SUB                    |                                                                                                                                                                                                                | SW REFERENCE NO.: 630 COMBO ASSEMBLY |                  |       |
|----------------|--------------------------------------|----------------------------------------------------------------------------------------------------------------------------------------------------------------------------------------------------------------|--------------------------------------|------------------|-------|
|                |                                      |                                                                                                                                                                                                                | DRAWN: C.B                           | DATE: JAN. 01/20 | 19    |
|                |                                      |                                                                                                                                                                                                                | CHECKED:                             | DATE:            |       |
| YOUR CONNECTIO | EDAC INC                             | THESE DRAWINGS AND SPECIFICATIONS<br>ARE THE PROPERTY OF EDAC INC.,AND<br>SHALL NOT BE REPRODUCED,OR COPIED<br>OR USED AS THE BASIS FOR THE<br>MANUFACTURE OR SALE OF APPARATUS<br>WITHOUT WRITTEN PERMISSION. | SCALE: (IN C.A.D. 1:1)               | SHEET 1 OF       | 2     |
|                | YOUR CONNECTION TO QUALITY & SERVICE |                                                                                                                                                                                                                | DRAWING NUMBER: 630-17W2240-4T6      |                  | ISSUE |
|                |                                      |                                                                                                                                                                                                                | PART NUMBER: 630-17W                 | 2240-4T6         | 1     |