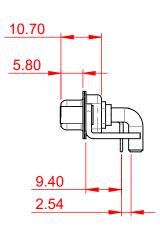

.XX ±0.13

.XXX ±0.05







(1)





## NOTES:

MATERIAL: HOUSING: THERMOPLASTIC POLYESTER, UL94V-0 SHELL: STEEL, TIN PLATED CONTACT: COPPER ALLOY, GOLD FLASH PLATED OPERATING TEMPERATURE: -55°C ~ 125°C

POWER/CO-AX CONTACT RATING: 40A (CURRENT) (IF PRESENT)

SIGNAL CONTACT CURRENT RATING: 5A PER CONTACT SIGNAL CONTACT RESISTANCE: 10mΩ MAX.

INSULATOR RESISTANCE: DIELECTRIC WITHSTANDING VOLTAGE:



|                | COMBINATION D-SUB                    |                                                                                                                                                                                                                | SW REFERENCE NO.: 630 COMBO ASSEMBLY |                  |       |
|----------------|--------------------------------------|-------------------------------------------