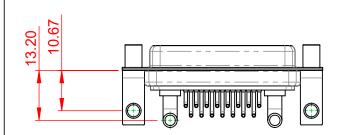

ARATUS<br>WITHOUT WRITTEN PERMISSION. | SCALE: (IN C.A.D. 1:1)               | SHEET 1 OF       | 2     |
|                | YOUR CONNECTION TO QUALITY & SERVICE |                                                                                                                                                                                                                | DRAWING NUMBER: 630-17W2240-4T6      |                  | ISSUE |
|                |                                      |                                                                                                                                                                                                                | PART NUMBER: 630-17W                 | 2240-4T6         | 1     |

5000MΩ min.

1000V AC rms





THIS SERIES FULLY CONFORMS TO THE EUROPEAN UNION DIRECTIVES 2011/65/EU FOR RoHS COMPLIANCY.