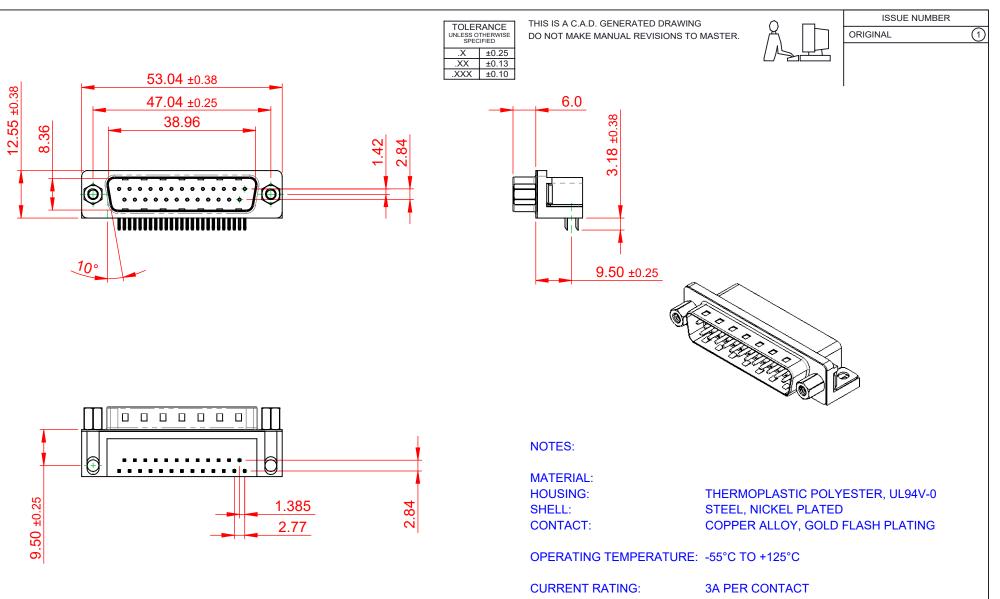

CONTACT RESISTANCE: **INSULATOR RESISTANCE:** DIELECTRIC

25mΩ MAX. 5000MΩ min.

WITHSTANDING VOLTAGE: 1000V AC rms

| 621 SERIES D-SUB CONNECTOR                                            |                                                                                                                                                                                                                | SW REFERENCE NO.: 621 ASSEMBLY |                              |                    |      |       |  |
|-----------------------------------------------------------------------|----------------------------------------------------------------------------------------------------------------------------------------------------------------------------------------------------------------|--------------------------------|------------------------------|--------------------|------|-------|--|
|                                                                       |                                                                                                                                                                                                                | DRAWN: C.B                     |                              | DATE: AUG. 01/2018 |      |       |  |
|                                                                       |                                                                                                                                                                                                                | CHECKED:                       |                              | DATE:              |      |       |  |
| EDAC INC<br>TORONTO, ONTARIO<br>CANADA<br>ECTION TO QUALITY & SERVICE | THESE DRAWINGS AND SPECIFICATIONS<br>ARE THE PROPERTY OF EDAC INC.,AND<br>SHALL NOT BE REPRODUCED,OR COPIED<br>OR USED AS THE BASIS FOR THE<br>MANUFACTURE OR SALE OF APPARATUS<br>WITHOUT WRITTEN PERMISSION. | SCALE: 1:1                     |                              | SHEET              | 1 OF | 1     |  |
|                                                                       |                                                                                                                                                                                                                | DRAWING NUMBER                 | WING NUMBER: 621-025-268-513 |                    |      | ISSUE |  |
|                                                                       |                                                                                                                                                                                                                | PART NUMBER:                   | 621-025-                     | 268-513            |      | 1     |  |

THIS SERIES FULLY CONFORMS TO THE EUROPEAN UNION DIRECTIVES 2011/65/EU FOR RoHS COMPLIANCY.