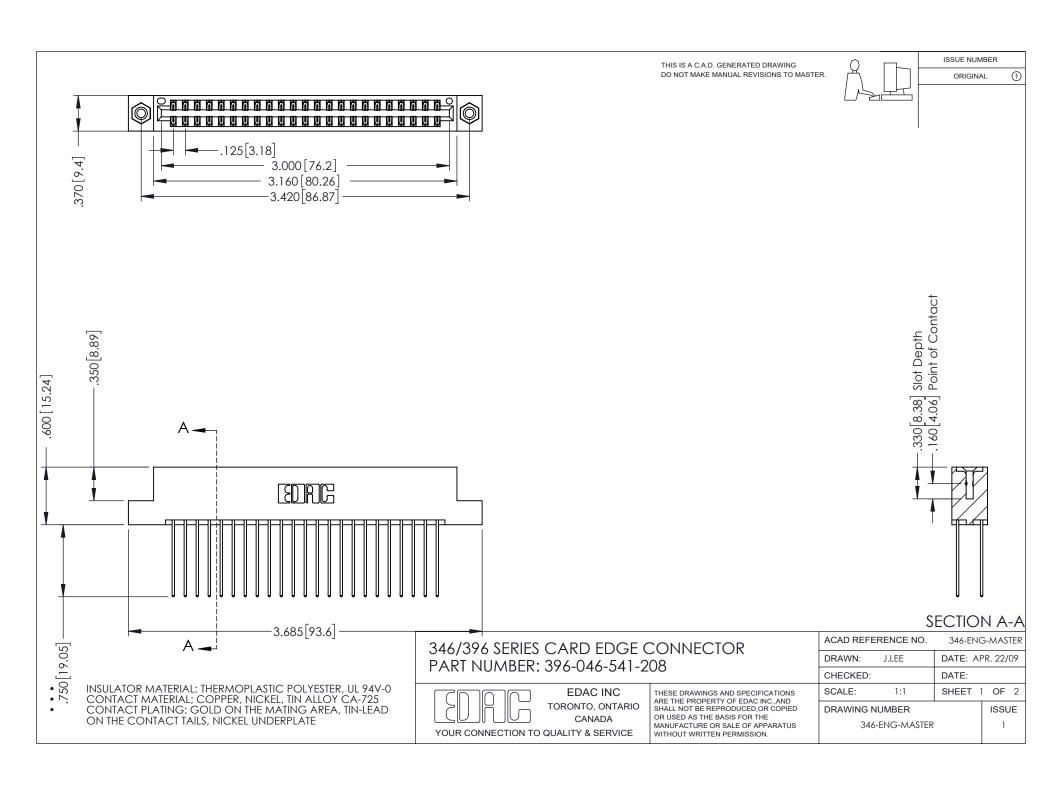

## **Contact Code 556**

INSULATOR MATERIAL: THERMOPLASTIC POLYESTER, UL 94V-0 CONTACT MATERIAL; COPPER, NICKEL, TIN ALLOY CA-725 CONTACT PLATING: GOLD ON THE MATING AREA, TIN-LEAD

ON THE CONTACT TAILS, NICKEL UNDERPLATE

## 346/396 SERIES CARD EDGE CONNECTOR CONTACT CODE 555,556,558,559,560 DIMENSIONS

YOUR CONNECTION TO QUALITY & SERVICE

**EDAC INC** TORONTO, ONTARIO CANADA

THESE DRAWINGS AND SPECIFICATIONS ARE THE PROPERTY OF EDAC INC.,AND SHALL NOT BE REPRODUCED, OR COPIED OR USED AS THE BASIS FOR THE MANUFACTURE OR SALE OF APPARATUS WITHOUT WRITTEN PERMISSION.