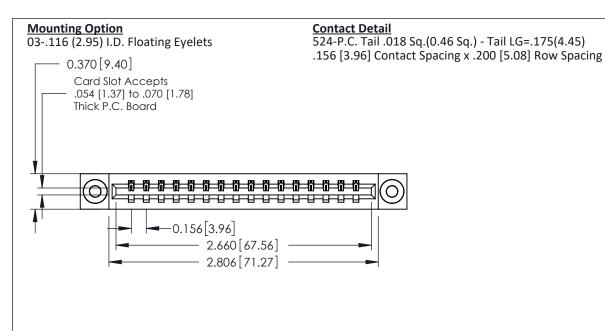

THIS IS A C.A.D. GENERATED DRAWING DO NOT MAKE MANUAL REVISIONS TO MASTER.

ISSUE NUMBER

ORIGINAL

Point of Contact Card Slot 0.330 [8.38] 0.160[4.06]

**See Accompanying Pages for:** 

- **Contact Bend Details**
- **Mounting Options**