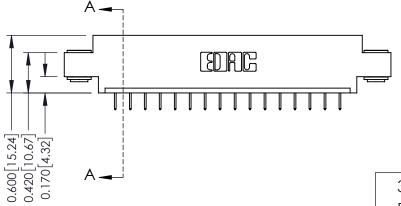

ISSUE NUMBER

ORIGINAL

1

| 337 / 387 Series Card Edge Connector                                  |                                                                                                                                                                                                 | ACAD REFERENCE NO. | 337 ENG MASTER   |               |
|-----------------------------------------------------------------------|-------------------------------------------------------------------------------------------------------------------------------------------------------------------------------------------------|--------------------|------------------|---------------|
| Contact Bend Detail                                                   | 3                                                                                                                                                                                               |                    | DATE: OCT. 06/09 |               |
| Contact bend Detail                                                   |                                                                                                                                                                                                 | CHECKED:           | DATE:            |               |
| EDAC INC TORONTO, ONTARIO CANADA YOUR CONNECTION TO QUALITY & SERVICE | THESE DRAWINGS AND SPECIFICATIONS ARE THE PROPERTY OF EDAC INC.,AND SHALL NOT BE REPRODUCED,OR COPIED OR USED AS THE BASIS FOR THE MANUFACTURE OR SALE OF APPARATUS WITHOUT WRITTEN PERMISSION. | SCALE: NTS         | SHEET            | 2 <b>OF</b> 3 |
|                                                                       |                                                                                                                                                                                                 | DRAWING NUMBER     |                  | ISSUE         |
|                                                                       |                                                                                                                                                                                                 | 337 Assembly       |                  | 1             |