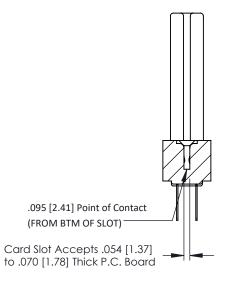

## **SECTION A-A**

**See Accompanying Pages for:** 

- **Contact Bend Details**
- **Mounting Options**

307 / 357 Card Edge Connector Part Number: 357-068-422-278

**EDAC INC** TORONTO, ONTARIO CANADA

THESE DRAWINGS AND SPECIFICATIONS ARE THE PROPERTY OF EDAC INC.,AND SHALL NOT BE REPRODUCED, OR COPIED OR USED AS THE BASIS FOR THE MANUFACTURE OR SALE OF APPARATUS WITHOUT WRITTEN PERMISSION.