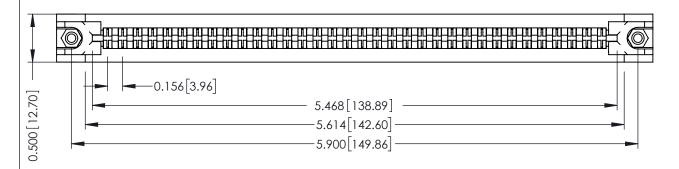

**Mounting Option** In-Line Card Guides

**Contact Detail** 

PC Tail .046x.013(1.17x0.33) - Tail LG=.358(9.09) .156 [3.96] Contact Spacing x .200 [5.08] Row Spacing

THIS IS A C.A.D. GENERATED DRAWING DO NOT MAKE MANUAL REVISIONS TO MASTER.