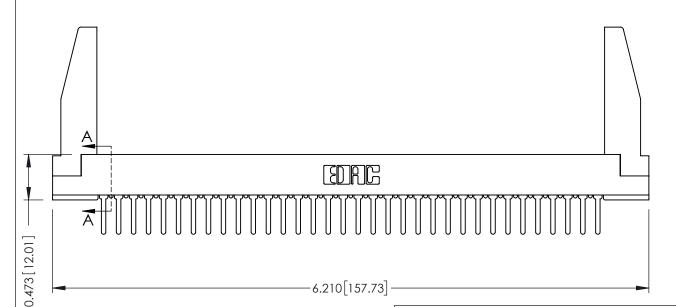

## **SECTION A-A**

**See Accompanying Pages for:** 

- **Contact Bend Details**
- **Mounting Options**

307 / 357 Card Edge Connector Part Number: 357-068-422-278

**EDAC INC** TORONTO, ONTARIO CANADA

THESE DRAWINGS AND SPECIFICATIONS ARE THE PROPERTY OF EDAC INC.,AND SHALL NOT BE REPRODUCED, OR COPIED OR USED AS THE BASIS FOR THE MANUFACTURE OR SALE OF APPARATUS WITHOUT WRITTEN PERMISSION.