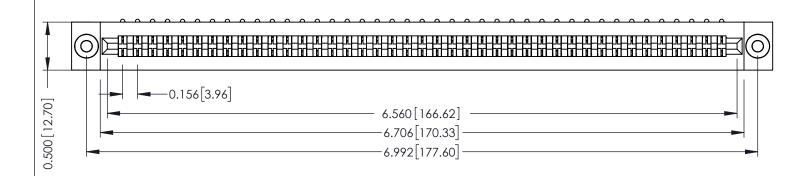

**Mounting Option** .116 (2.95) I.D. Floating Eyelets **Contact Detail** 

90 Degree Bend (Code 421 Contacts)

.156 [3.96] Contact Spacing x .200 [5.08] Row Spacing

THIS IS A C.A.D. GENERATED DRAWING DO NOT MAKE MANUAL REVISIONS TO MASTER.