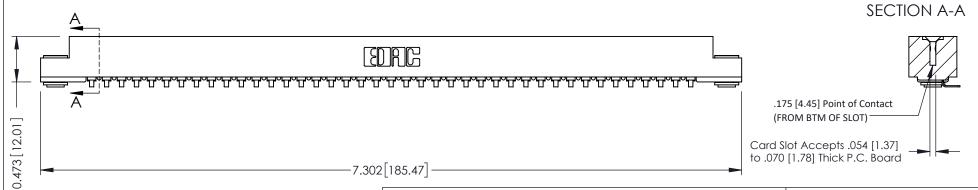

**Mounting Option** .116 (2.95) I.D. Floating Eyelets **Contact Detail** 

90 Degree Bend (Code 421 Contacts)

.156 [3.96] Contact Spacing x .200 [5.08] Row Spacing

THIS IS A C.A.D. GENERATED DRAWING DO NOT MAKE MANUAL REVISIONS TO MASTER.