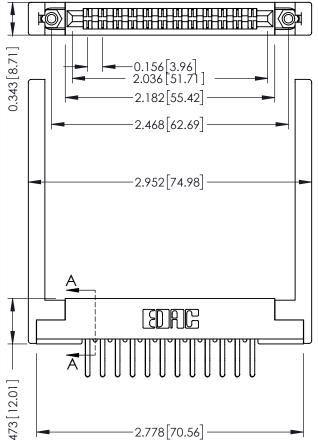

**Mounting Option** .344 (8.74) Offset Card Guides **Contact Detail** 

Extender Board Bend (Code 522 Contacts) .156 [3.96] Contact Spacing x .200 [5.08] Row Spacing

SECTION A-A

307 / 357 Card Edge Connector Part Number: 357-024-560-268

.095 [2.41] Point of Contact (FROM BTM OF SLOT)

Card Slot Accepts .054 [1.37] to .070 [1.78] Thick P.C. Board

**See Accompanying Pages for:** 

- **Contact Bend Details**
- **Mounting Options**