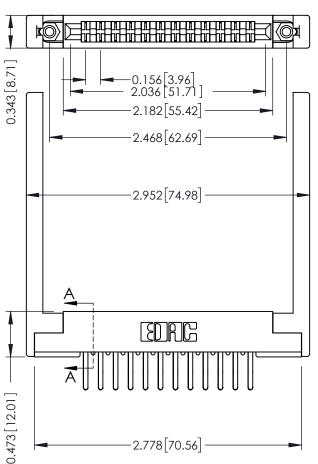

**Mounting Option** .344 (8.74) Offset Card Guides **Contact Detail** 

Extender Board Bend (Code 522 Contacts) .156 [3.96] Contact Spacing x .200 [5.08] Row Spacing

SECTION A-A

307 / 357 Card Edge Connector Part Number: 357-024-560-268

.095 [2.41] Point of Contact (FROM BTM OF SLOT)

Card Slot Accepts .054 [1.37] to .070 [1.78] Thick P.C. Board

**See Accompanying Pages for:** 

- **Contact Bend Details**
- **Mounting Options**