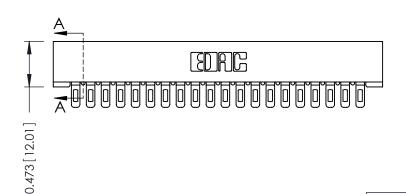

## SECTION A-A

**See Accompanying Pages for:** 

- **Contact Bend Details**
- **Mounting Options**

307 / 357 Card Edge Connector Part Number: 357-020-401-101

YOUR CONNECTION TO QUALITY & SERVICE

**EDAC INC** TORONTO, ONTARIO CANADA