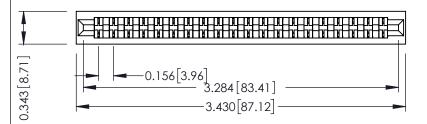

**Mounting Option** No Mounting Lugs **Contact Detail** 

Wire Hole .089x.014(2.29x0.36) - Tail LG=.213(5.41) .156 [3.96] Contact Spacing x .200 [5.08] Row Spacing

THIS IS A C.A.D. GENERATED DRAWING DO NOT MAKE MANUAL REVISIONS TO MASTER.