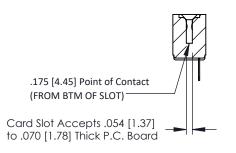

**Mounting Option** No Mounting Lugs **Contact Detail** 

Wire Hole .089x.014(2.29x0.36) - Tail LG=.213(5.41) .156 [3.96] Contact Spacing x .200 [5.08] Row Spacing

THIS IS A C.A.D. GENERATED DRAWING DO NOT MAKE MANUAL REVISIONS TO MASTER.