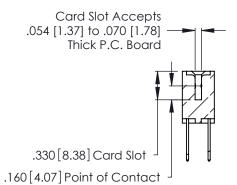

THIS IS A C.A.D. GENERATED DRAWING DO NOT MAKE MANUAL REVISIONS TO MASTER.

ISSUE NUMBER

ORIGINAL

1

**Contact Code 555** 

Contact Code 556

**Contact Code 558** 

**Contact Code 559** 

**Contact Code 560** 

INSULATOR MATERIAL: THERMOPLASTIC POLYESTER, UL 94V-0 CONTACT MATERIAL; COPPER, NICKEL, TIN ALLOY CA-725 CONTACT PLATING: GOLD ON THE MATING AREA, TIN-LEAD

ON THE CONTACT TAILS, NICKEL UNDERPLATE