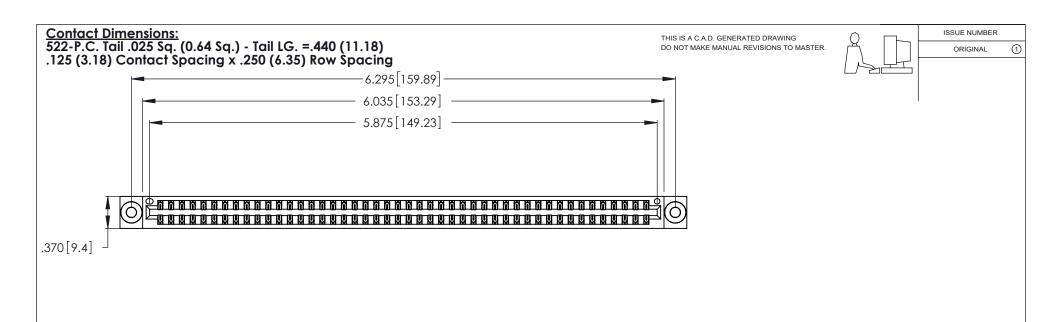

INSULATOR MATERIAL: THERMOPLASTIC POLYESTER, UL 94V-0 CONTACT MATERIAL; COPPER, NICKEL, TIN ALLOY CA-725

CONTACT PLATING: GOLD ON THE MATING AREA, TIN-LEAD ON THE CONTACT TAILS, NICKEL UNDERPLATE

346/396 SERIES CARD EDGE CONNECTOR PART NUMBER: 346-092-522-803

THIS IS A C.A.D. GENERATED DRAWING DO NOT MAKE MANUAL REVISIONS TO MASTER.

ISSUE NUMBER

ORIGINAL

1

**Contact Code 555** 

Contact Code 556

**Contact Code 558** 

**Contact Code 559** 