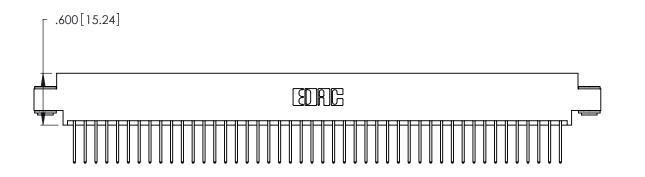

THIS IS A C.A.D. GENERATED DRAWING DO NOT MAKE MANUAL REVISIONS TO MASTER.

ISSUE NUMBER

ORIGINAL

1

**Contact Code 555** 

Contact Code 556

**Contact Code 558** 

**Contact Code 559** 

**Contact Code 560** 

INSULATOR MATERIAL: THERMOPLASTIC POLYESTER, UL 94V-0 CONTACT MATERIAL; COPPER, NICKEL, TIN ALLOY CA-725 CONTACT PLATING: GOLD ON THE MATING AREA, TIN-LEAD

ON THE CONTACT TAILS, NICKEL UNDERPLATE