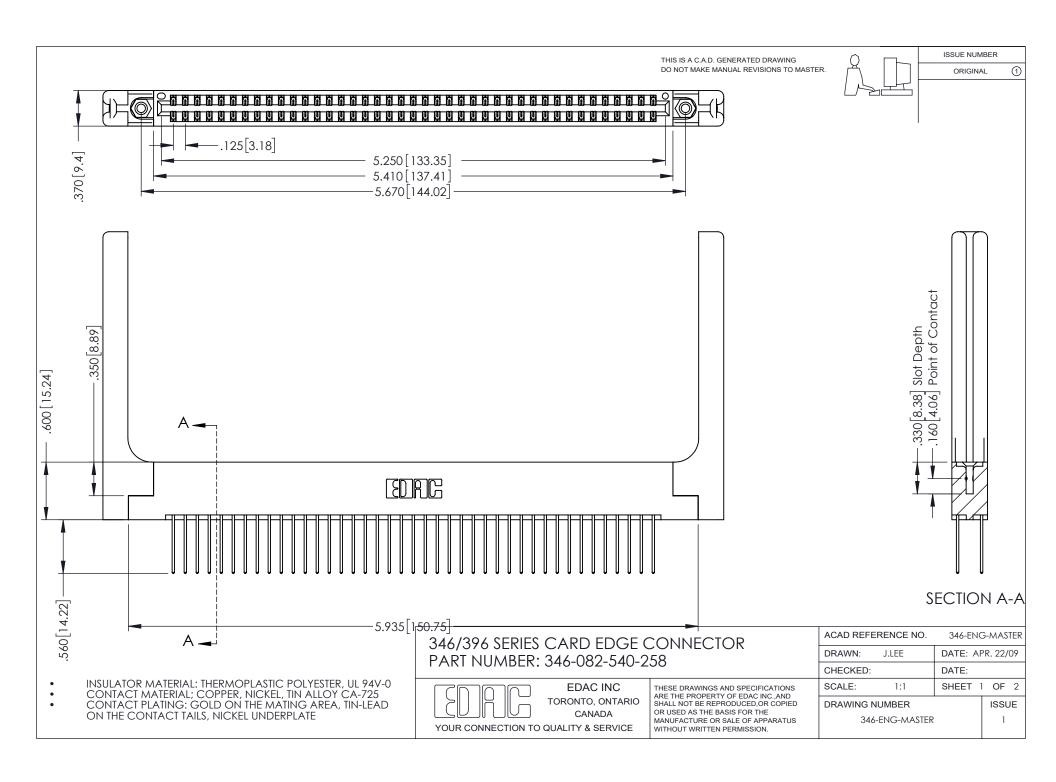

## **Contact Code 556**

INSULATOR MATERIAL: THERMOPLASTIC POLYESTER, UL 94V-0 CONTACT MATERIAL; COPPER, NICKEL, TIN ALLOY CA-725 CONTACT PLATING: GOLD ON THE MATING AREA, TIN-LEAD

ON THE CONTACT TAILS, NICKEL UNDERPLATE