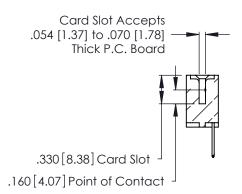

346/396 SERIES CARD EDGE CONNECTOR CONTACT CODE 555,556,558,559,560 DIMENSIONS

YOUR CONNECTION TO QUALITY & SERVICE

**EDAC INC** TORONTO, ONTARIO CANADA

THESE DRAWINGS AND SPECIFICATIONS ARE THE PROPERTY OF EDAC INC.,AND SHALL NOT BE REPRODUCED, OR COPIED OR USED AS THE BASIS FOR THE MANUFACTURE OR SALE OF APPARATUS WITHOUT WRITTEN PERMISSION.