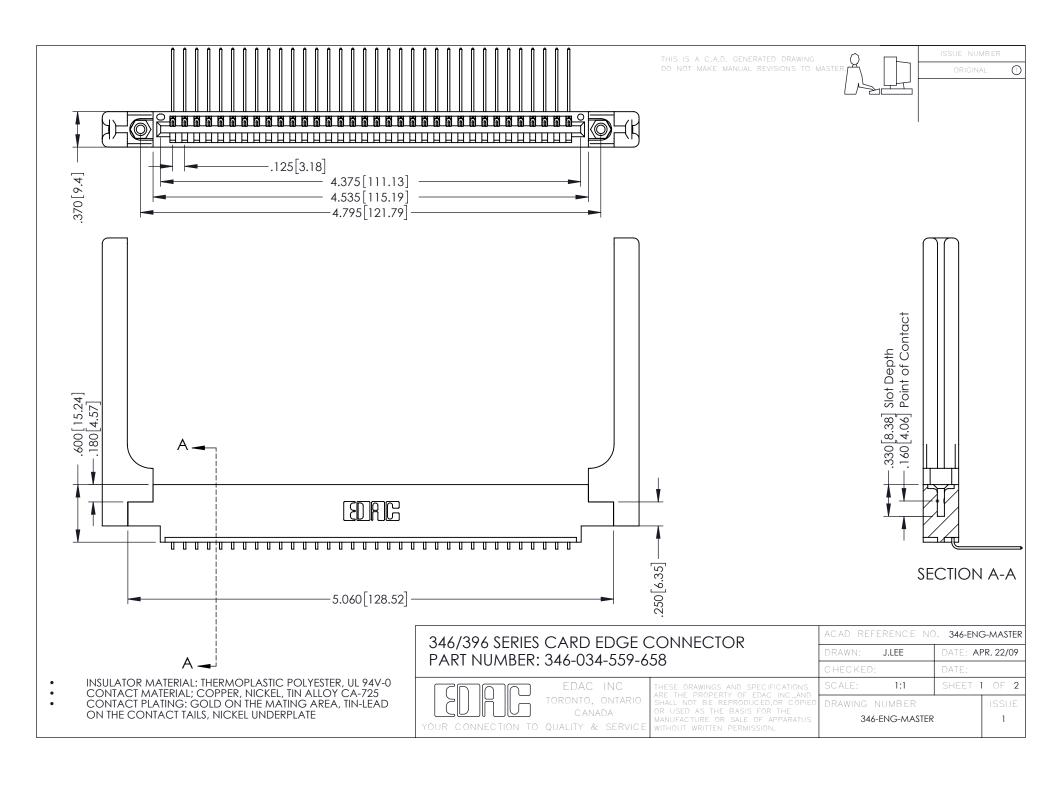

**Contact Code 555** 

**Contact Code 556** 

INSULATOR MATERIAL: THERMOPLASTIC POLYESTER, UL 94V-0 CONTACT MATERIAL; COPPER, NICKEL, TIN ALLOY CA-725

CONTACT PLATING: GOLD ON THE MATING AREA, TIN-LEAD ON THE CONTACT TAILS, NICKEL UNDERPLATE

## 346/396 SERIES CARD EDGE CONNECTOR CONTACT CODE 555,556,558,559,560 DIMENSIONS

YOUR CONNECTION TO QUALITY & SERVICE

|   | ACAD REFERENCE NO. 346-ENG-MASTER |                  |
|---|-----------------------------------|------------------|
|   | DRAWN: J.LEE                      | DATE: APR. 22/09 |
|   | CHECKED:                          | DATE:            |
|   | SCALE: 1:1                        | SHEET 2 OF 2     |
| D | DRAWING NUMBER                    | ISSUE            |

346-ENG-MASTER