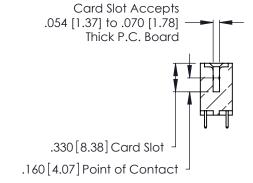

Contact Dimensions: 521-P.C. Tail .025 Sq. (0.64 Sq.) - Tail LG. =.150 (3.81) .125 (3.18) Contact Spacing x .250 (6.35) Row Spacing

- INSULATOR MATERIAL: THERMOPLASTIC POLYESTER, UL 94V-0 CONTACT MATERIAL; COPPER, NICKEL, TIN\_ALLOY CA-725
- CONTACT PLATING: GOLD ON THE MATING AREA, TIN-LEAD ON THE CONTACT TAILS, NICKEL UNDERPLATE

Contact Code 560

INSULATOR MATERIAL: THERMOPLASTIC POLYESTER, UL 94V-0 CONTACT MATERIAL; COPPER, NICKEL, TIN ALLOY CA-725 CONTACT PLATING: GOLD ON THE MATING AREA, TIN-LEAD

ON THE CONTACT TAILS, NICKEL UNDERPLATE