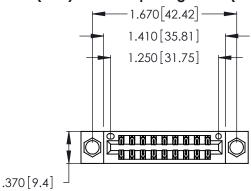

Contact Dimensions: 521-P.C. Tail .025 Sq. (0.64 Sq.) - Tail LG. =.150 (3.81) .125 (3.18) Contact Spacing x .250 (6.35) Row Spacing

- INSULATOR MATERIAL: THERMOPLASTIC POLYESTER, UL 94V-0 CONTACT MATERIAL; COPPER, NICKEL, TIN\_ALLOY CA-725
- CONTACT PLATING: GOLD ON THE MATING AREA, TIN-LEAD ON THE CONTACT TAILS, NICKEL UNDERPLATE

THIS IS A C.A.D. GENERATED DRAWING DO NOT MAKE MANUAL REVISIONS TO MASTER.

| 346/396 SE | ERIES CARD EDGE CO   | NNECTOR |
|------------|----------------------|---------|
| PART NUM   | BER: 346-018-521-204 |         |