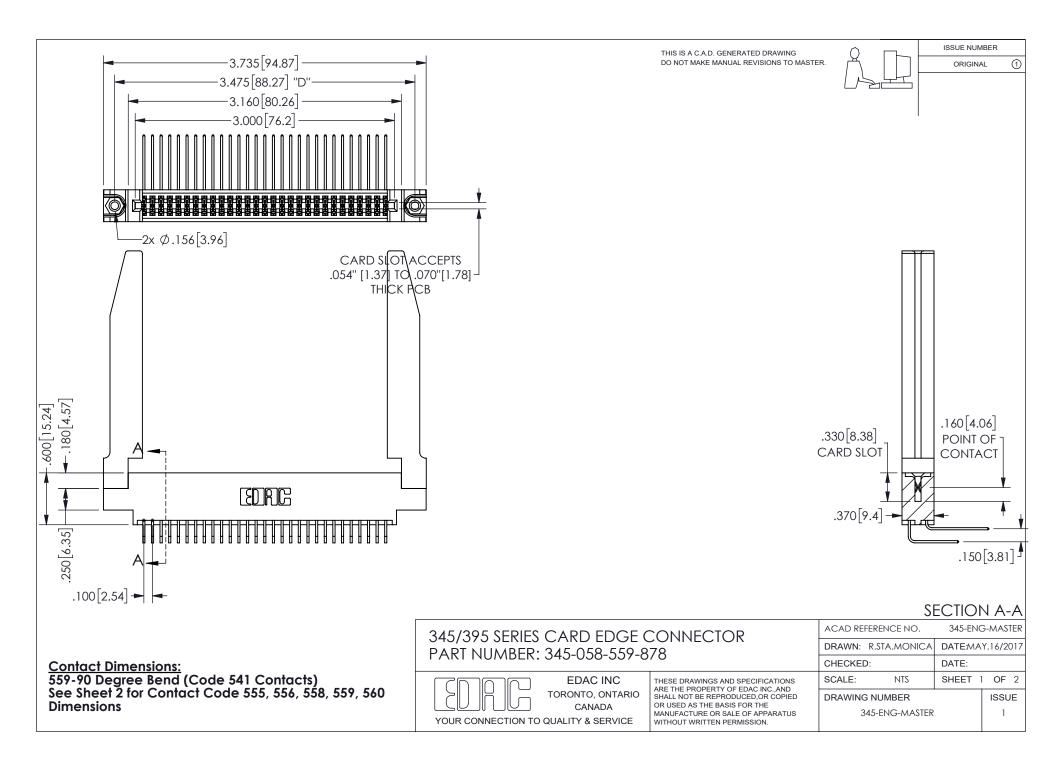

ISSUE NUMBER ORIGINAL

1

**Contact Code 558** 

Contact Code 559

Contact Code 560

INSULATOR MATERIAL: THERMOPLASTIC POLYESTER, UL 94V-0 DAP MATERIAL AVAILABLE UPON REQUEST

CONTACT MATERIAL; COPPER ALLOY

CONTACT PLATING: GOLD ON THE MATING AREA, TIN PLATING ON THE CONTACT TAILS, NICKEL UNDERPLATE

## 345/395 SERIES CARD EDGE CONNECTOR CONTACT CODE 555,556,558,559,560 DIMENSIONS

YOUR CONNECTION TO QUALITY & SERVICE

**EDAC INC** TORONTO, ONTARIO CANADA

THESE DRAWINGS AND SPECIFICATIONS ARE THE PROPERTY OF EDAC INC.,AND SHALL NOT BE REPRODUCED, OR COPIED OR USED AS THE BASIS FOR THE MANUFACTURE OR SALE OF APPARATUS WITHOUT WRITTEN PERMISSION.

| ACAD REFERENCE NO.  | 345-ENG-MASTER   |
|---------------------|------------------|
| DRAWN: R.STA.MONICA | DATE:MAY.16/2017 |
| CHECKED:            | DATE:            |
| SCALE: 1:1          | SHEET 2 OF 2     |
| DRAWING NUMBER      | ISSUE            |
| 345-ENG-MASTER      | 1                |