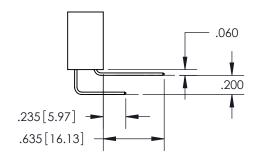

## **Contact Code 559**

Contact Code 560

- INSULATOR MATERIAL: THERMOPLASTIC POLYESTER, UL 94V-0
- DAP MATERIAL AVAILABLE UPON REQUEST
- CONTACT MATERIAL; COPPER ALLOY

CONTACT PLATING: GOLD ON THE MATING AREA, TIN PLATING ON THE CONTACT TAILS, NICKEL UNDERPLATE

## 345/395 SERIES CARD EDGE CONNECTOR CONTACT CODE 555,556,558,559,560 DIMENSIONS

YOUR CONNECTION TO QUALITY & SERVICE

**EDAC INC** TORONTO, ONTARIO CANADA

THESE DRAWINGS AND SPECIFICATIONS ARE THE PROPERTY OF EDAC INC.,AND SHALL NOT BE REPRODUCED, OR COPIED OR USED AS THE BASIS FOR THE MANUFACTURE OR SALE OF APPARATUS WITHOUT WRITTEN PERMISSION.