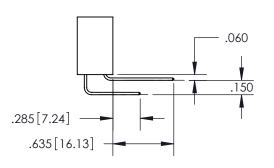

## **Contact Code 559**

Contact Code 560

- INSULATOR MATERIAL: THERMOPLASTIC POLYESTER, UL 94V-0
- DAP MATERIAL AVAILABLE UPON REQUEST
- CONTACT MATERIAL; COPPER ALLOY

CONTACT PLATING: GOLD ON THE MATING AREA, TIN PLATING ON THE CONTACT TAILS, NICKEL UNDERPLATE

## 345/395 SERIES CARD EDGE CONNECTOR CONTACT CODE 555,556,558,559,560 DIMENSIONS

YOUR CONNECTION TO QUALITY & SERVICE

**EDAC INC** TORONTO, ONTARIO CANADA

THESE DRAWINGS AND SPECIFICATIONS ARE THE PROPERTY OF EDAC INC.,AND SHALL NOT BE REPRODUCED, OR COPIED OR USED AS THE BASIS FOR THE MANUFACTURE OR SALE OF APPARATUS WITHOUT WRITTEN PERMISSION.