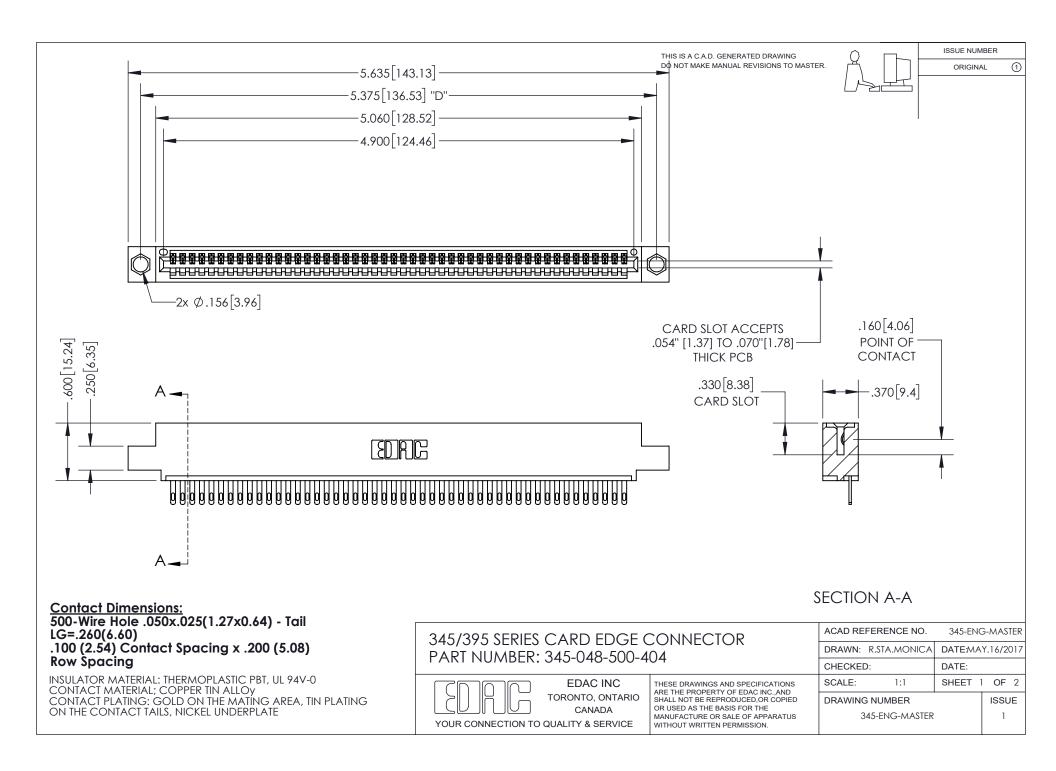

## 345/395 SERIES CARD EDGE CONNECTOR CONTACT CODE 555,556,558,559,560 DIMENSIONS

YOUR CONNECTION TO QUALITY & SERVICE

**EDAC INC** TORONTO, ONTARIO CANADA

THESE DRAWINGS AND SPECIFICATIONS ARE THE PROPERTY OF EDAC INC.,AND SHALL NOT BE REPRODUCED, OR COPIED OR USED AS THE BASIS FOR THE MANUFACTURE OR SALE OF APPARATUS WITHOUT WRITTEN PERMISSION.