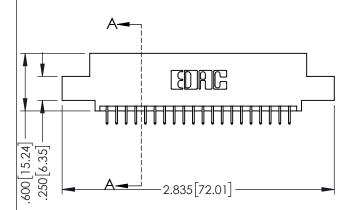

| 345/395 SERIES CARD EDGE CONNECTOR |
|------------------------------------|
| PART NUMBER: 345-040-525-507       |

| ACAD REFERENCE NO. 345-ENG-MASTER |                 |           |  |
|-----------------------------------|-----------------|-----------|--|
| DRAWN: R.STA.MONICA               | DATE: <b>MA</b> | Y.16/2017 |  |
| CHECKED:                          | DATE:           |           |  |
| SCALE: 1:1                        | SHEET 1         | OF 2      |  |
| DRAWING NUMBER                    |                 | ISSUE     |  |
| 345-ENG-MASTER                    |                 | 1         |  |