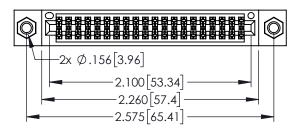

| 345/395 SERIES CARD EDGE CONNECTOR |
|------------------------------------|
| PART NUMBER: 345-040-525-507       |

| ACAD REFERENCE NO. 345-ENG-MASTER |                 |           |  |
|-----------------------------------|-----------------|-----------|--|
| DRAWN: R.STA.MONICA               | DATE: <b>MA</b> | Y.16/2017 |  |
| CHECKED:                          | DATE:           |           |  |
| SCALE: 1:1                        | SHEET 1         | OF 2      |  |
| DRAWING NUMBER                    |                 | ISSUE     |  |
| 345-ENG-MASTER                    |                 | 1         |  |