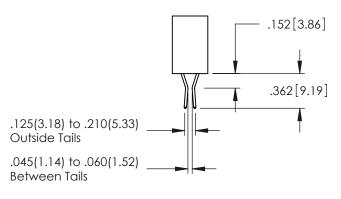

**SECTION A-A** 

.107 [2.72] .082 [2.08] .157 [4] .232 [5.89] .125(3.18) to .210(5.33) .125(3.18) to .210(5.33) Outside Tails Outside Tails .045(1.14) to .060(1.52) .045(1.14) to .060(1.52) Between Tails Between Tails **Contact Code 555 Contact Code 556** 

**Contact Code 558** 

## **Contact Code 559**

Contact Code 560

INSULATOR MATERIAL: THERMOPLASTIC POLYESTER, UL 94V-0 DAP MATERIAL AVAILABLE UPON REQUEST

CONTACT MATERIAL; COPPER ALLOY CONTACT PLATING: GOLD ON THE MATING AREA, TIN PLATING ON THE CONTACT TAILS, NICKEL UNDERPLATE