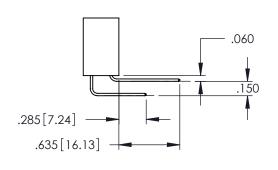

<u>Contact Dimensions:</u>
525-P.C. Tail .018 Sq.(0.46 Sq.) - Tail LG=.150(3.81)
.100 (2.54) Contact Spacing x .200 (5.08) Row Spacing

..330[8.38] CARD SLOT .160[4.06] POINT OF CONTACT

1

- INSULATOR MATERIAL: THERMOPLASTIC PBT BLACK, UL 94V-0
- CONTACT MATERIAL; COPPER TIN ALLOY CONTACT PLATING: GOLD ON THE MATING AREA, TIN PLATING ON THE CONTACT TAILS, NICKEL UNDERPLATE