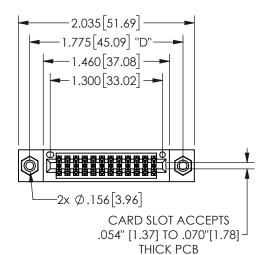

## 345/395 SERIES CARD EDGE CONNECTOR PART NUMBER: 345-024-544-808

YOUR CONNECTION TO QUALITY & SERVICE

**EDAC INC** TORONTO, ONTARIO CANADA

THESE DRAWINGS AND SPECIFICATIONS ARE THE PROPERTY OF EDAC INC.,AND SHALL NOT BE REPRODUCED, OR COPIED OR USED AS THE BASIS FOR THE MANUFACTURE OR SALE OF APPARATUS WITHOUT WRITTEN PERMISSION.

| 3LCTION A-A         |         |           |  |
|---------------------|---------|-----------|--|
| ACAD REFERENCE NO.  | 345-ENG | G-MASTER  |  |
| DRAWN: R.STA.MONICA | DATE:MA | Y.16/2017 |  |
| CHECKED:            | DATE:   |           |  |
| SCALE: NTS          | SHEET   | OF 2      |  |
| DRAWING NUMBER      |         | ISSUE     |  |
| 345-ENG-MASTER      |         | 1         |  |
|                     |         |           |  |