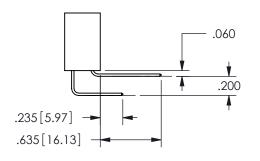

THIS IS A C.A.D. GENERATED DRAWING DO NOT MAKE MANUAL REVISIONS TO MASTER.

ISSUE NUMBER

ORIGINAL

1

<u>Contact Dimensions:</u> 544-Wire Wrap .050x.025(1.27x0.64) - Tail LG=.750(19.05) .100 (2.54) Contact Spacing x .200 (5.08) Row Spacing

ISSUE NUMBER ORIGINAL

1

**Contact Code 558** 

Contact Code 559

**Contact Code 560** 

INSULATOR MATERIAL: THERMOPLASTIC POLYESTER, UL 94V-0 DAP MATERIAL AVAILABLE UPON REQUEST

CONTACT MATERIAL; COPPER ALLOY CONTACT PLATING: GOLD ON THE MATING AREA, TIN PLATING ON THE CONTACT TAILS, NICKEL UNDERPLATE

## 345/395 SERIES CARD EDGE CONNECTOR CONTACT CODE 555,556,558,559,560 DIMENSIONS

YOUR CONNECTION TO QUALITY & SERVICE

**EDAC INC** TORONTO, ONTARIO CANADA

THESE DRAWINGS AND SPECIFICATIONS ARE THE PROPERTY OF EDAC INC.,AND SHALL NOT BE REPRODUCED, OR COPIED OR USED AS THE BASIS FOR THE MANUFACTURE OR SALE OF APPARATUS WITHOUT WRITTEN PERMISSION.