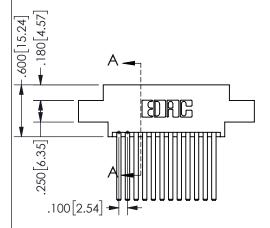

.330[8.38] POINT OF CARD SLOT CONTACT .370 [9.4]

.160 4.06

SECTION A\_A

| 3LCTION A-A         |         |           |  |
|---------------------|---------|-----------|--|
| ACAD REFERENCE NO.  | 345-ENG | G-MASTER  |  |
| DRAWN: R.STA.MONICA | DATE:MA | Y.16/2017 |  |
| CHECKED:            | DATE:   |           |  |
| SCALE: NTS          | SHEET   | OF 2      |  |
| DRAWING NUMBER      |         | ISSUE     |  |
| 345-ENG-MASTER      |         | 1         |  |
|                     |         |           |  |