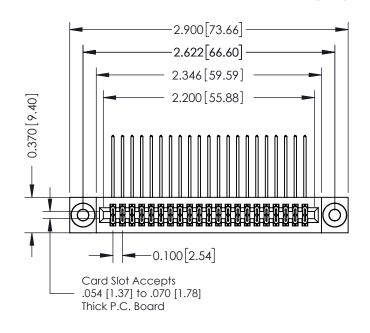

Mounting Option 03-.116 (2.95) I.D. Floating Eyelets

**Contact Detail** 

559-90 Degree Bend (Code 541 Contacts) .100 [2.54] Contact Spacing x .200 [5.08] Row Spacing

## **See Accompanying Pages for:**

- **Contact Bend Details**
- **Mounting Options**

| 342 / 392 Card Edge Connector |
|-------------------------------|
| Part Number: 342-042-559-203  |

|   | ACAD REFERENCE NO | . 342 ENG MASTER |  |  |  |
|---|-------------------|------------------|--|--|--|
|   | DRAWN: J.LEE      | DATE: OCT. 06/09 |  |  |  |
|   | CHECKED:          | DATE:            |  |  |  |
|   | SCALE: NTS        | SHEET 1 OF 3     |  |  |  |
| ) | DRAWING NUMBER    | ISSUE            |  |  |  |