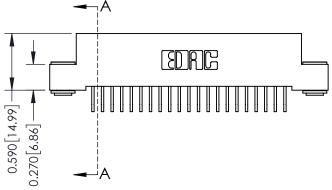

## 0.240 [6.10] Point of Contact 0.410[10.41] SECTION A-A

## **See Accompanying Pages for:**

- **Contact Bend Details**
- **Mounting Options**

| 342 / 392 Card Edge Connector |
|-------------------------------|
| Part Number: 342-042-559-203  |

|   | ACAD REFERENCE NO | . 342 ENG MASTER |  |  |  |
|---|-------------------|------------------|--|--|--|
|   | DRAWN: J.LEE      | DATE: OCT. 06/09 |  |  |  |
|   | CHECKED:          | DATE:            |  |  |  |
|   | SCALE: NTS        | SHEET 1 OF 3     |  |  |  |
| ) | DRAWING NUMBER    | ISSUE            |  |  |  |