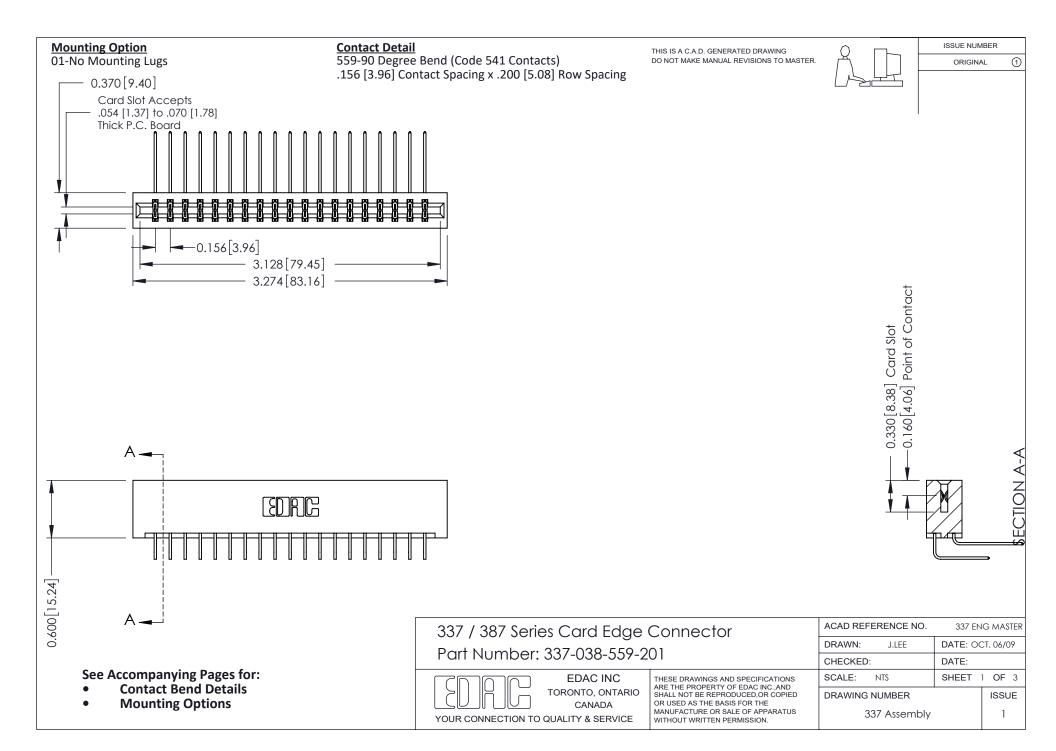

ISSUE NUMBER

ORIGINAL

1

| 337 / 387 Series Card Edge Connector<br>Contact Bend Detail           |                                                                                                                                                                                                  | ACAD REFERENCE NO. 337 E |                  | G MASTER      |
|-----------------------------------------------------------------------|--------------------------------------------------------------------------------------------------------------------------------------------------------------------------------------------------|--------------------------|------------------|---------------|
|                                                                       |                                                                                                                                                                                                  | DRAWN: J.LEE             | DATE: OCT. 06/09 |               |
|                                                                       |                                                                                                                                                                                                  | CHECKED: DATE:           |                  |               |
| EDAC INC TORONTO, ONTARIO CANADA YOUR CONNECTION TO QUALITY & SERVICE | THESE DRAWINGS AND SPECIFICATIONS ARE THE PROPERTY OF EDAC INC.,AND SHALL NOT BE REPRODUCED, OR COPIED OR USED AS THE BASIS FOR THE MANUFACTURE OR SALE OF APPARATUS WITHOUT WRITTEN PERMISSION. | SCALE: NTS               | SHEET            | 2 <b>OF</b> 3 |
|                                                                       |                                                                                                                                                                                                  | DRAWING NUMBER           |                  | ISSUE         |
|                                                                       |                                                                                                                                                                                                  | 337 Assembly             |                  | 1             |