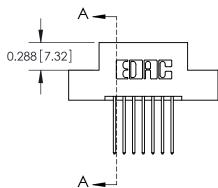

ER.

ISSUE NUMBE

ORIGINAL

0.600[15.24]

See Accompanying Page for: Mounting Options

| SECTION A-A |
|-------------|
|             |

| 325 Card Edge Connector<br>Part Number: 325-014-540-208                                                                                                                                                                                                                  |                                  | ACAD REFERENCE NO. 325 ENG MASTER |              |         |           |
|--------------------------------------------------------------------------------------------------------------------------------------------------------------------------------------------------------------------------------------------------------------------------|----------------------------------|-----------------------------------|--------------|---------|-----------|
|                                                                                                                                                                                                                                                                          |                                  | DRAWN:                            | J.LEE        | DATE: O | CT. 06/09 |
|                                                                                                                                                                                                                                                                          |                                  | CHECKE                            | D:           | DATE:   |           |
| EDAC INC TORONTO, ONTARIO CANADA YOUR CONNECTION TO QUALITY & SERVICE  THESE DRAWINGS AND SPECIFICATIONS ARE THE PROPERTY OF EDAC INC., AND SHALL NOT BE REPRODUCED, OR COPIED OR USED AS THE BASIS FOR THE MANUFACTURE OR SALE OF APPARATUS WITHOUT WRITTEN PERMISSION. |                                  | SCALE:                            | NTS          | SHEET   | 1 OF 2    |
|                                                                                                                                                                                                                                                                          | DRAWING                          | NUMBER                            |              | ISSUE   |           |
|                                                                                                                                                                                                                                                                          | MANUFACTURE OR SALE OF APPARATUS | (                                 | 325 Assembly |         | 1         |