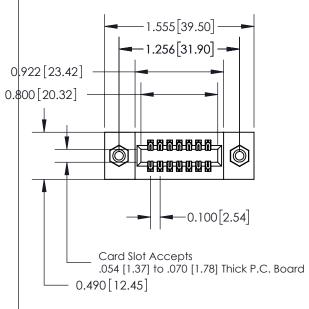

**Mounting Option** 

08-#4-40 Unified Threaded Inserts

**Contact Detail** 

540-Wire Wrap .025 Sq.(0.64 Sq.) - Tail LG=.560(14.22) .100 [2.54] Contact Spacing x .300 [7.62] Row Spacing

THIS IS A C.A.D. GENERATED DRAWING

ER.

ISSUE NUMBE

ORIGINAL

0.600[15.24]

See Accompanying Page for: Mounting Options

| SECTION A-A |
|-------------|
|             |

| 325 Card Edge Connector<br>Part Number: 325-014-540-208                                                                                                                                                                                                                  |                                  | ACAD REFERENCE NO. 325 ENG MASTER |              |         |           |
|--------------------------------------------------------------------------------------------------------------------------------------------------------------------------------------------------------------------------------------------------------------------------|----------------------------------|-----------------------------------|--------------|---------|-----------|
|                                                                                                                                                                                                                                                                          |                                  | DRAWN:                            | J.LEE        | DATE: O | CT. 06/09 |
|                                                                                                                                                                                                                                                                          |                                  | CHECKE                            | D:           | DATE:   |           |
| EDAC INC TORONTO, ONTARIO CANADA YOUR CONNECTION TO QUALITY & SERVICE  THESE DRAWINGS AND SPECIFICATIONS ARE THE PROPERTY OF EDAC INC., AND SHALL NOT BE REPRODUCED, OR COPIED OR USED AS THE BASIS FOR THE MANUFACTURE OR SALE OF APPARATUS WITHOUT WRITTEN PERMISSION. |                                  | SCALE:                            | NTS          | SHEET   | 1 OF 2    |
|                                                                                                                                                                                                                                                                          | DRAWING                          | NUMBER                            |              | ISSUE   |           |
|                                                                                                                                                                                                                                                                          | MANUFACTURE OR SALE OF APPARATUS | (                                 | 325 Assembly |         | 1         |