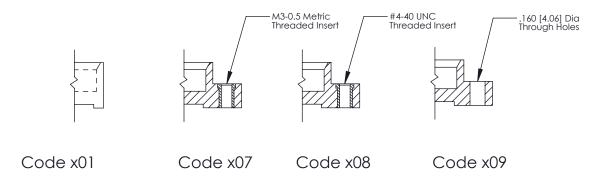

**Mounting Option** 

08-#4-40 Unified Threaded Inserts

**Contact Detail** 

540-Wire Wrap .025 Sq.(0.64 Sq.) - Tail LG=.560(14.22) .100 [2.54] Contact Spacing x .300 [7.62] Row Spacing

THIS IS A C.A.D. GENERATED DRAWING

THIS IS A C.A.D. GENERATED DRAWING
DO NOT MAKE MANUAL REVISIONS TO MASTER.

SSUE NUMBER

DRIGINAL

1

| 325 Card Edge Connector  Mounting Options |                                                                                                                                                                                                                                                                          | ACAD REFERENCE NO. 325 ENG MASTER |                                  |         |             |        |
|-------------------------------------------|--------------------------------------------------------------------------------------------------------------------------------------------------------------------------------------------------------------------------------------------------------------------------|-----------------------------------|----------------------------------|---------|-------------|--------|
|                                           |                                                                                                                                                                                                                                                                          | DRAWN:                            | J.LEE                            | DATE: O | CT. 06/09   |        |
|                                           | Mourning Ophons                                                                                                                                                                                                                                                          |                                   | CHECKED:                         |         | DATE:       |        |
|                                           | EDAC INC TORONTO, ONTARIO CANADA YOUR CONNECTION TO QUALITY & SERVICE  THESE DRAWINGS AND SPECIFICATIONS ARE THE PROPERTY OF EDAC INC., AND SHALL NOT BE REPRODUCED, OR COPIED OR USED AS THE BASIS FOR THE WANUFACTURE OR SALE OF APPARATUS WITHOUT WRITTEN PERMISSION. |                                   | SCALE:                           | NTS     | SHEET 2     | 2 OF 2 |
|                                           |                                                                                                                                                                                                                                                                          | DRAWING                           | NUMBER                           |         | ISSUE       |        |
|                                           |                                                                                                                                                                                                                                                                          | CANADA                            | MANUFACTURE OR SALE OF APPARATUS | 3       | 25 Assembly |        |