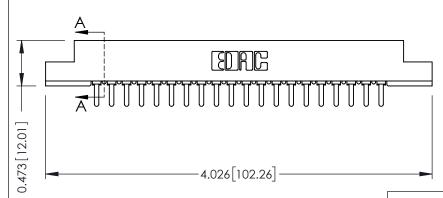

## SECTION A-A

**See Accompanying Pages for:** 

- **Contact Bend Details**
- **Mounting Options**

307 / 357 Card Edge Connector Part Number: 307-020-421-107

**EDAC INC** TORONTO, ONTARIO CANADA

THESE DRAWINGS AND SPECIFICATIONS ARE THE PROPERTY OF EDAC INC.,AND SHALL NOT BE REPRODUCED, OR COPIED OR USED AS THE BASIS FOR THE MANUFACTURE OR SALE OF APPARATUS WITHOUT WRITTEN PERMISSION.