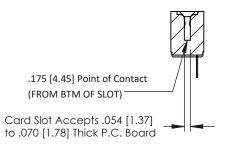

## SECTION A-A

**See Accompanying Pages for:** 

- **Contact Bend Details**
- **Mounting Options**

307 / 357 Card Edge Connector Part Number: 307-020-421-107

**EDAC INC** TORONTO, ONTARIO CANADA

THESE DRAWINGS AND SPECIFICATIONS ARE THE PROPERTY OF EDAC INC.,AND SHALL NOT BE REPRODUCED, OR COPIED OR USED AS THE BASIS FOR THE MANUFACTURE OR SALE OF APPARATUS WITHOUT WRITTEN PERMISSION.