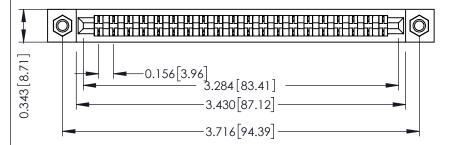

## SECTION A-A

**See Accompanying Pages for:** 

- **Contact Bend Details**
- **Mounting Options**

307 / 357 Card Edge Connector Part Number: 307-020-421-107

**EDAC INC** TORONTO, ONTARIO CANADA

THESE DRAWINGS AND SPECIFICATIONS ARE THE PROPERTY OF EDAC INC.,AND SHALL NOT BE REPRODUCED, OR COPIED OR USED AS THE BASIS FOR THE MANUFACTURE OR SALE OF APPARATUS WITHOUT WRITTEN PERMISSION.