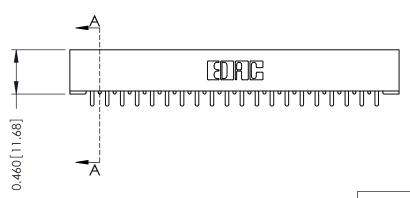

## **Contact Detail**

521-P.C. Tail .037x.015(0.94x0.38) - Tail LG.=.125(3.18) .156 [3.96] Contact Spacing with Single Centreline Row

THIS IS A C.A.D. GENERATED DRAWING DO NOT MAKE MANUAL REVISIONS TO MASTER.