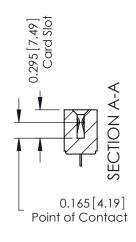

## **Contact Detail**

521-P.C. Tail .037x.015(0.94x0.38) - Tail LG.=.125(3.18) .156 [3.96] Contact Spacing with Single Centreline Row

THIS IS A C.A.D. GENERATED DRAWING DO NOT MAKE MANUAL REVISIONS TO MASTER.