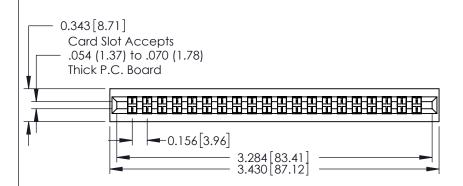

## **Contact Detail**

521-P.C. Tail .037x.015(0.94x0.38) - Tail LG.=.125(3.18) .156 [3.96] Contact Spacing with Single Centreline Row

THIS IS A C.A.D. GENERATED DRAWING DO NOT MAKE MANUAL REVISIONS TO MASTER.