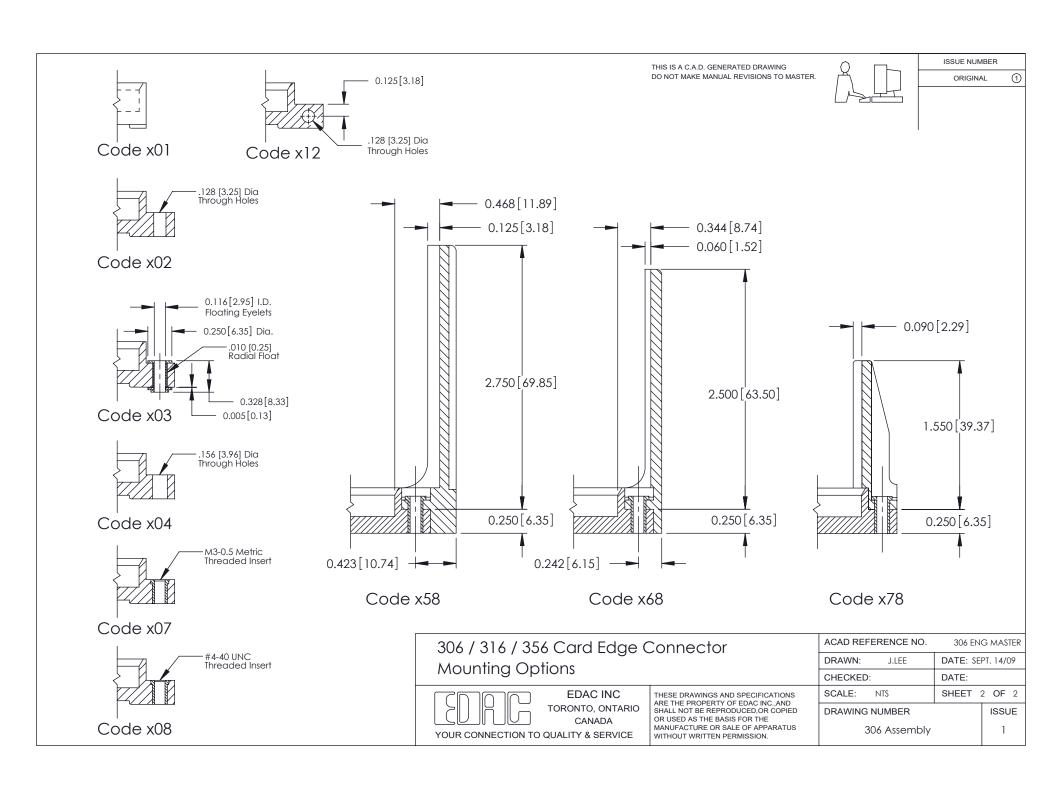

## **Mounting Option**

101-No Mounting Lugs

ISSUE NUMBER

ORIGINAL

007 ENG 144 CTED

**See Accompanying Pages for:** 

**Mounting Options** 

306 / 316 / 356 Card Edge Connector Part Number: 306-020-521-101

YOUR CONNECTION TO QUALITY & SERVICE

**EDAC INC** TORONTO, ONTARIO CANADA