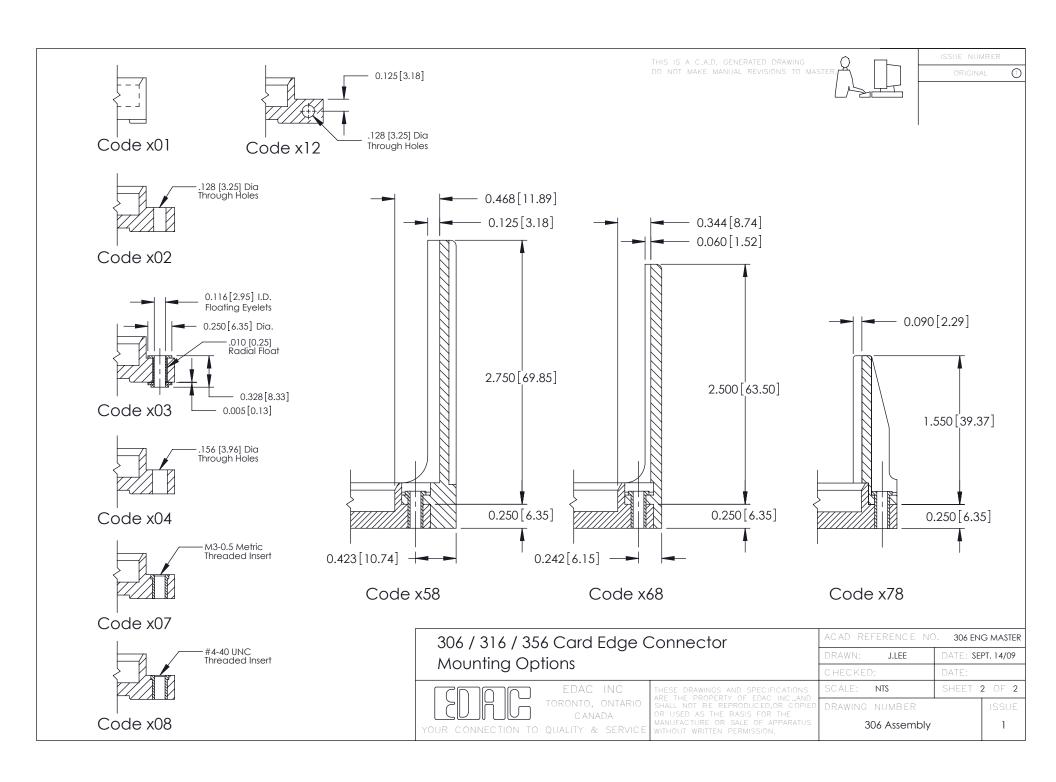

**Mounting Option Contact Detail** 500-Wire Hole .087x.015(2.21x0.38) - Tail LG.=.282(7.16) 107-M3-0.5 Metric Threaded Inserts .156 [3.96] Contact Spacing with Single Centreline Row 0.343[8.71] Card Slot Accepts .054 (1.37) to .070 (1.78) Ø0.156[3.96] Thick P.C. Board **-**−0.156[3.96] 2.504 [63.60] 2.650 [67.31] -2.936 74.57 EDRG 0.460[11.68] 0.250 [6.35]

306 / 316 / 356 Card Edge Connector Part Number: 306-015-500-107

306 ENG MASTER DATE: SEPT. 14/09 J.LEE SHEET 1 OF 2 NTS

0.295 [7.49] Card Slot

**Mounting Options Features and Specifications** 

**See Accompanying Pages for:** 

3.246 [82.45]

YOUR CONNECTION TO QUALITY & SERVICE

CANADA

306 Assembly

0.165[4.19]

Point of Contact